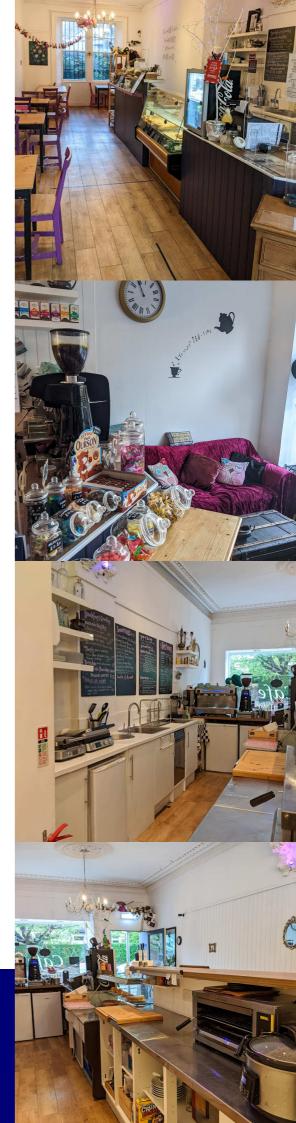

A well established business, beautifully fitted and equipped with seating for 32 customers in a spacious 112m<sup>2</sup> (1,195sqft) unit extending over the ground and lower ground levels.

Business, leasehold interest, fixtures & fittings for sale at offers over £69,000 plus stock.

#### **Premises:**

On Morningside Road close to the Dominion Cinema in an upmarket high footfall retail area this is a bright and spacious unit with picture windows both front and rear and space for 32 covers. The café has restricted class 3 hot food consent.

The unit extends to  $53m^2$  (560sqft) on the ground level with an additional  $59m^2$  (635sqft) of prep, storage and office space together with toilets on the lower level which also has windows to the rear.