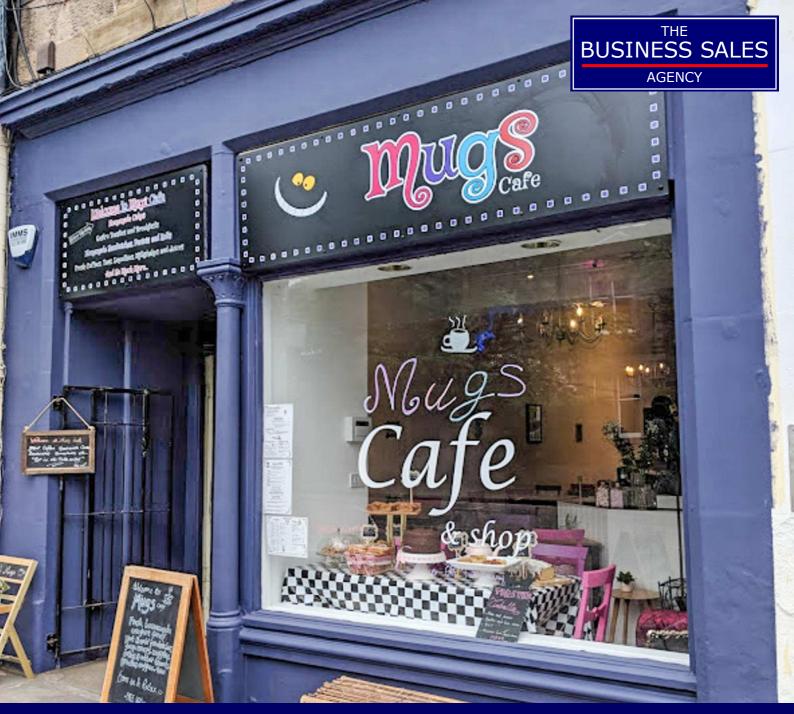

# Popular Morningside Coffee ShopRef. 267226 Morningside Road, Edinburgh, EH10 4DA

This is a superb opportunity to acquire a popular coffee shop with a loyal regular clientele and good passing trade in the centre of the affluent Morningside area of Edinburgh.

#### Type of business:

This is an excellent opportunity to acquire this popular coffee shop with a loyal local following in the affluent Morningside area of Edinburgh.

Beautiful chic décor gives this café a warm and inviting feel, making customers feel relaxed while enjoying its homemade food, coffee and treats.

#### **Premises:**

On Morningside Road close to the Dominion Cinema in an upmarket high footfall retail area this is a bright and spacious unit with picture windows both front and rear and space for 32 covers. The café has restricted class 3 hot food consent.