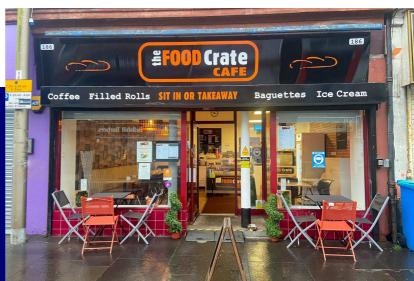

Busy Profitable Sandwich Bar 186 Main Street, Bellshill, ML4 1AE Ref. 2698

This is an excellent opportunity to acquire a busy, well established sit-in and takeaway sandwich bar in a highly visible location on the Main Street in Bellshill.

# **Type of business:**

This is an excellent opportunity to acquire a profitable well established sit-in and takeaway sandwich bar on the busy Main Street in Bellshill.

Bellshill is a large town of over 40,000 residents located to the east of Glasgow. It has a vibrant commercial and retail centre. Located here, the café benefits from the high levels of footfall and with easy parking good passing trade.

### **Premises:**

The premises are located on a busy section of Main Street between Hamilton Road and Motherwell Road in the heart of Bellshill town centre.

This is a busy retail and commercial area with a high population density providing an excellent repeat customer base for the business.

This spacious shop extends to 59m2 (623sqft) and consists of a bright double fronted serving and seating area with rear prep / store room and staff toilet. Free 1 hour street parking outside the shop.