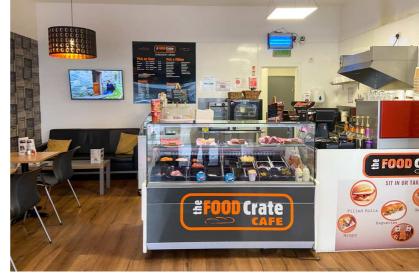

This spacious shop extends to 59m2 (623sqft) and consists of a bright double fronted serving and seating area with rear prep / store room and staff toilet. Free 1 hour street parking outside the shop.