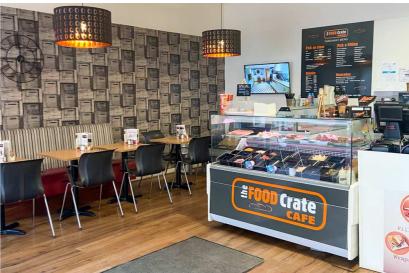

This spacious shop extends to 59m2 (623sqft) and consists of a bright double fronted serving and seating area with rear prep / store room and staff toilet. Free 1 hour street parking outside the shop.