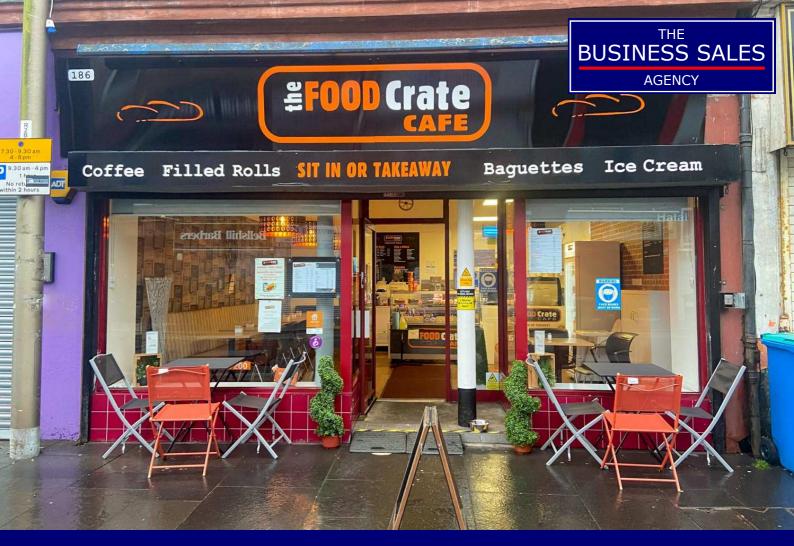

Busy Profitable Sandwich Bar 186 Main Street, Bellshill, ML4 1AE Ref. 2698

This is an excellent opportunity to acquire a busy, well established sit-in and takeaway sandwich bar in a highly visible location on the Main Street in Bellshill.

# **Type of business:**

This is an excellent opportunity to acquire a profitable well established sit-in and takeaway sandwich bar on the busy Main Street in Bellshill.

Bellshill is a large town of over 40,000 residents located to the east of Glasgow. It has a vibrant commercial and retail centre. Located here, the café benefits from the high levels of footfall and with easy parking good passing trade.

### **Premises:**

The premises are located on a busy section of Main Street between Hamilton Road and Motherwell Road in the heart of Bellshill town centre.

This is a busy retail and commercial area with a high population density providing an excellent repeat customer base for the business.

This spacious shop extends to 59m2 (623sqft) and consists of a bright double fronted serving and seating area with rear prep / store room and staff toilet. Free 1 hour street parking outside the shop.