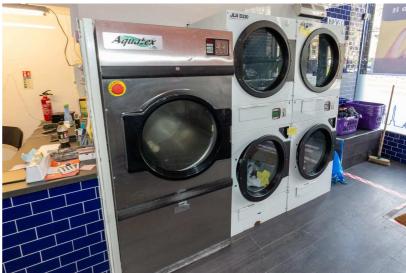

44m<sup>2</sup> ground floor and 208m<sup>2</sup> basement with side entrance.

7 commercial washing machines, 5 gas dryers and 3 ironing stations with ample space to expand operation.

Rent £22,500 per annum.

Fully equipped with recent commercial equipment including 7 washing machines, 5 gas dryers, gas water heater and 3 ironing stations.