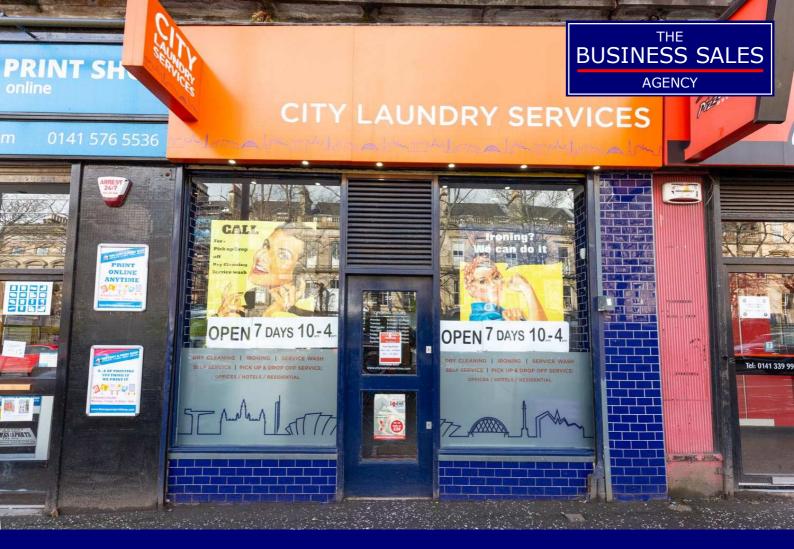

Spacious Long Established Laundry Business Ref. 2706 597 Great Western Road, Glasgow, G12 8HX

This is a rare opportunity to acquire a well established laundry and dry cleaning business with unusually large premises in the heart of Glasgow's West End.

## **Premises:**

The premises are located in a highly visible location in the Hillhead area of Glasgow's West End. Close to Glasgow University the unit is in a high footfall area with accessible on street parking.