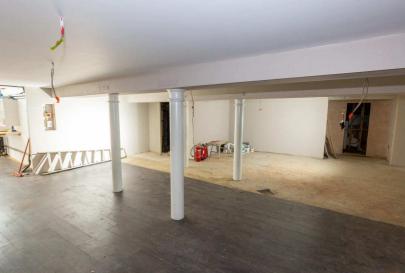

Viewing is highly recommended.

Regular custom from surrounding student population, Air B&B operators, local hotels and vintage clothing retailers.

This spacious shop is well suited to its current use with a huge basement for ironing and other ancillary services.

The shop comprises a ground floor customer and service area housing the washing machines and dryers. Its basement which is particularly spacious also extends under the 2 neighbouring shops and in addition to access from the ground floor has an additional external side entrance.

There is a staff toilet on the ground floor and a kitchen area in the basement. Ground floor is 44m2 (465sqft) and the basement 208m2 (2,196sqft).

Leasehold. Annual rent £22,500. Rateable value of ground floor is £13,800 and of basement £6,800.