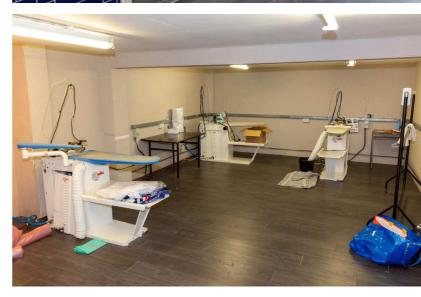

44m<sup>2</sup> ground floor and 208m<sup>2</sup> basement with side entrance.

7 commercial washing machines, 5 gas dryers and 3 ironing stations with ample space to expand operation.

Rent £22,500 per annum.

Viewing is highly recommended.

Regular custom from surrounding student population, Air B&B operators, local hotels and vintage clothing retailers.

This spacious shop is well suited to its current use with a huge basement for ironing and other ancillary services.

Fully equipped with recent commercial equipment including 7 washing machines, 5 gas dryers, gas water heater and 3 ironing stations.