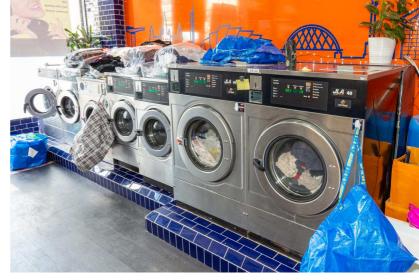

44m<sup>2</sup> ground floor and 208m<sup>2</sup> basement with side entrance.

7 commercial washing machines, 5 gas dryers and 3 ironing stations with ample space to expand operation.

Rent £22,500 per annum.

Fully equipped with recent commercial equipment including 7 washing machines, 5 gas dryers, gas water heater and 3 ironing stations.