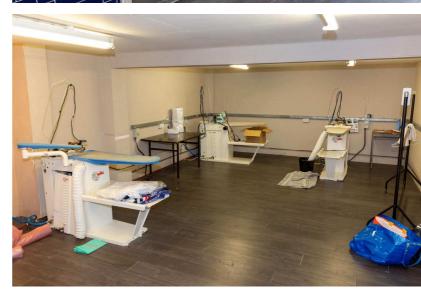

44m<sup>2</sup> ground floor and 208m<sup>2</sup> basement with side entrance.

7 commercial washing machines, 5 gas dryers and 3 ironing stations with ample space to expand operation.

Rent £22,500 per annum.

Viewing is highly recommended.

Regular custom from surrounding student population, Air B&B operators, local hotels and vintage clothing retailers.

This spacious shop is well suited to its current use with a huge basement for ironing and other ancillary services.

Fully equipped with recent commercial equipment including 7 washing machines, 5 gas dryers, gas water heater and 3 ironing stations.

The shop comprises a ground floor customer and service area housing the washing machines and dryers. Its basement which is particularly spacious also extends under the 2 neighbouring shops and in addition to access from the ground floor has an additional external side entrance.