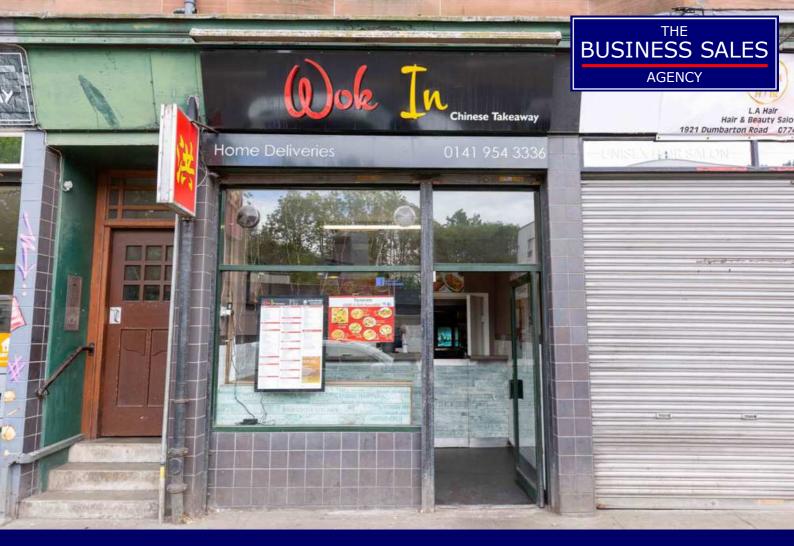

# **Hot Food Takeaway**

1919 Dumbarton Road, Whiteinch, Glasgow, G14 0YS Ref. 2717

This is an excellent opportunity to acquire the lease of this fully fitted hot food takeaway business in the densely populated Whiteinch area of Glasgow close to the West End.

#### **Premises:**

This hot food takeaway is located in a highly visible location on Dumbarton Road in the Whiteinch area of Glasgow close to the West End.

This is a densely populated area providing a high level of delivery and takeaway customers.

Extending to 30m2 (317sqft) this unit is currently fitted with a commercial 4 burner gas wok range, fryer and range cooker.

There is unrestricted on street parking which is ideal for delivery drivers.