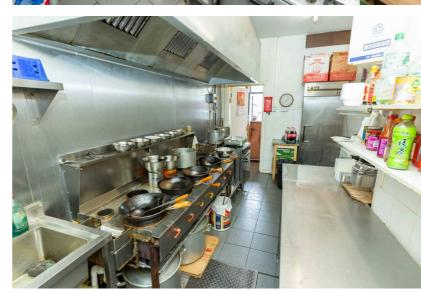

The property has easy access to the Clyde tunnel so deliveries to the Southside are also practical.

The property has full class 3 hot food consent, a good sized kitchen, store room and staff toilet.

Depending on equipment installed these premises would suit a wide range of hospitality businesses.

Extending to 30m2 (317sqft) this unit is currently fitted with a commercial 4 burner gas wok range, fryer and range cooker.

There is unrestricted on street parking which is ideal for delivery drivers.