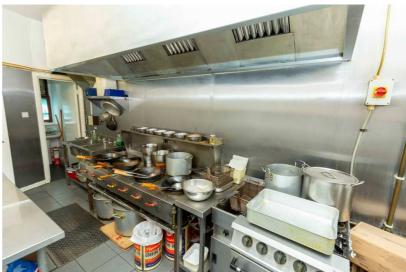

The property has easy access to the Clyde tunnel so deliveries to the Southside are also practical.

The property has full class 3 hot food consent, a good sized kitchen, store room and staff toilet.

Depending on equipment installed these premises would suit a wide range of hospitality businesses.

Extending to 30m2 (317sqft) this unit is currently fitted with a commercial 4 burner gas wok range, fryer and range cooker.

There is unrestricted on street parking which is ideal for delivery drivers.