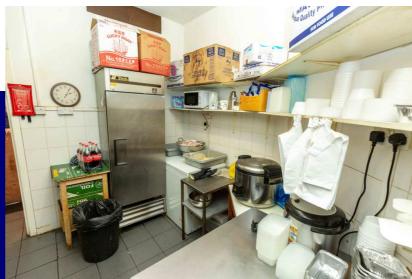

#### **Premises:**

This hot food takeaway is located in a highly visible location on Dumbarton Road in the Whiteinch area of Glasgow close to the West End.

This is a densely populated area providing a high level of delivery and takeaway customers.

Extending to 30m2 (317sqft) this unit is currently fitted with a commercial 4 burner gas wok range, fryer and range cooker.

There is unrestricted on street parking which is ideal for delivery drivers.