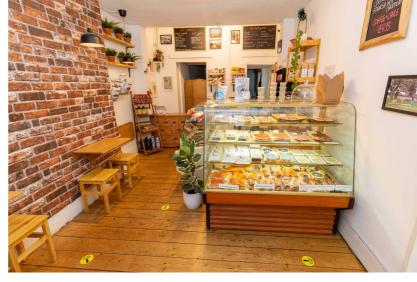

Recently refurbished the shop is in walk-in condition throughout.

The premises are designated for class 1 use.

## **Premises:**

The premises are traditional ground floor unit in a busy part of Byres Road.

They comprise a bright freshly decorated front shop and spacious rear shop with ample refrigerated and freezer storage. Staff toilet at the rear.