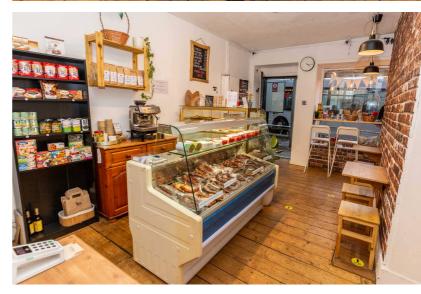

## **Premises:**

The premises are traditional ground floor unit in a busy part of Byres Road.

They comprise a bright freshly decorated front shop and spacious rear shop with ample refrigerated and freezer storage. Staff toilet at the rear.