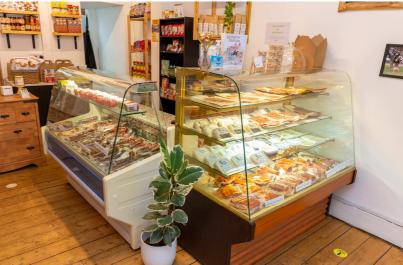

## **Premises:**

The premises are traditional ground floor unit in a busy part of Byres Road.

They comprise a bright freshly decorated front shop and spacious rear shop with ample refrigerated and freezer storage. Staff toilet at the rear.