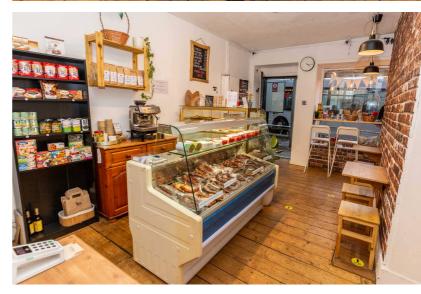

Recently refurbished the shop is in walk-in condition throughout.

The premises are designated for class 1 use.

## **Premises:**

The premises are traditional ground floor unit in a busy part of Byres Road.

They comprise a bright freshly decorated front shop and spacious rear shop with ample refrigerated and freezer storage. Staff toilet at the rear.