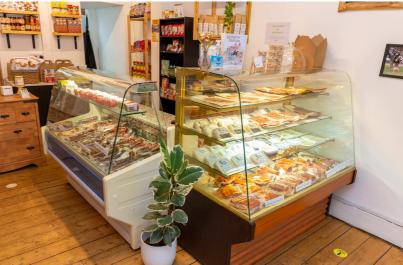

Recently refurbished the shop is in walk-in condition throughout.

The premises are designated for class 1 use.

## **Premises:**

The premises are traditional ground floor unit in a busy part of Byres Road.

They comprise a bright freshly decorated front shop and spacious rear shop with ample refrigerated and freezer storage. Staff toilet at the rear.