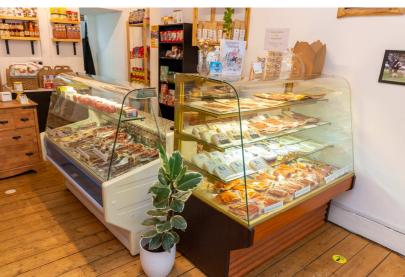

Recently refurbished the shop is in walk-in condition throughout.

The premises are designated for class 1 use.

### **Premises:**

The premises are traditional ground floor unit in a busy part of Byres Road.

They comprise a bright freshly decorated front shop and spacious rear shop with ample refrigerated and freezer storage. Staff toilet at the rear.