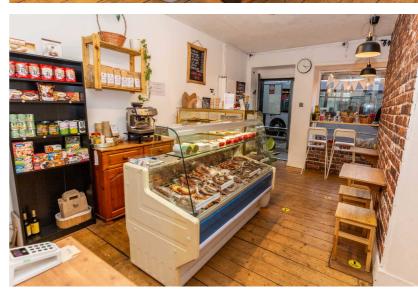

Recently refurbished the shop is in walk-in condition throughout.

The premises are designated for class 1 use.

### **Premises:**

The premises are traditional ground floor unit in a busy part of Byres Road.

They comprise a bright freshly decorated front shop and spacious rear shop with ample refrigerated and freezer storage. Staff toilet at the rear.