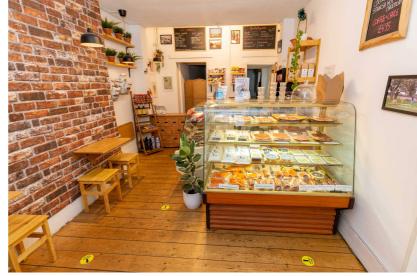

Recently refurbished the shop is in walk-in condition throughout.

The premises are designated for class 1 use.

### **Premises:**

The premises are traditional ground floor unit in a busy part of Byres Road.

They comprise a bright freshly decorated front shop and spacious rear shop with ample refrigerated and freezer storage. Staff toilet at the rear.