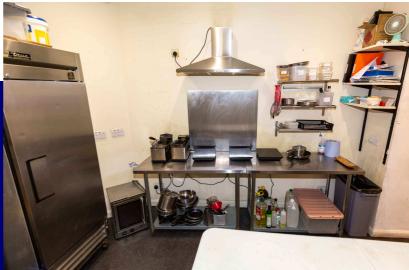

With its fresh décor and open plan layout this business is ideally suited to both daytime and early evening custom.

The premises have class 1 use and manage an extensive menu from the good sized kitchen and prep space.

## **Premises:**

The premises are mainly open plan and comprise a bright spacious front seating and counter area with rear kitchen and prep room. Staff toilet at the rear.