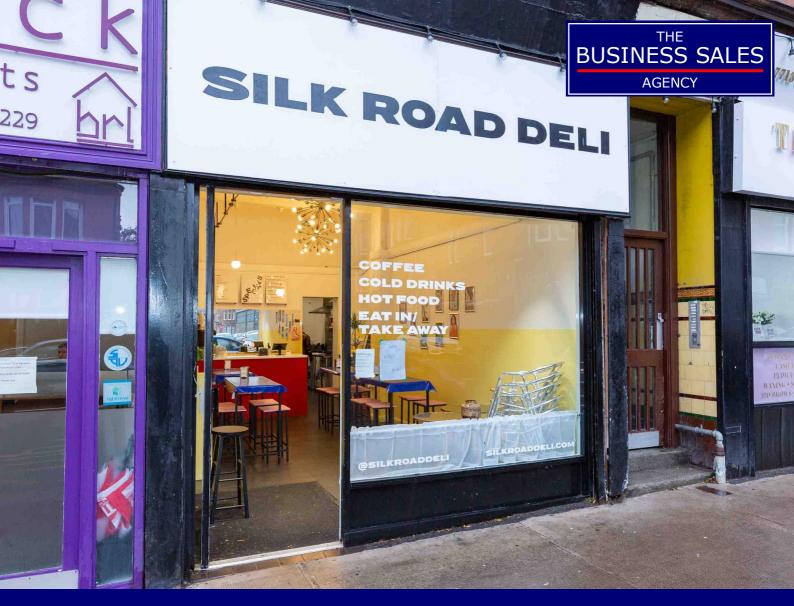

Popular Southside Sit-in and Takeaway DeliRef. 264634 Minard Road, Shawlands, Glasgow, G41 2HW

This is an excellent opportunity to acquire a popular café in the densely populated Shawlands area of Glasgow's South Side.

## Type of business:

This is an excellent opportunity to acquire a popular sit-in and takeaway café in the densely populated Shawlands of Glasgow's South Side.

Viewing is highly recommended.

Shawlands attracts a healthy mix of students, young professionals and families which enjoy its active café culture. With a large number of residents working on a hybrid basis from working it provides a regular customer base for sit in and takeaway trade.

With its fresh décor and open plan layout this business is ideally suited to both daytime and early evening custom.

The premises have class 1 use and manage an extensive menu from the good sized kitchen and prep space.