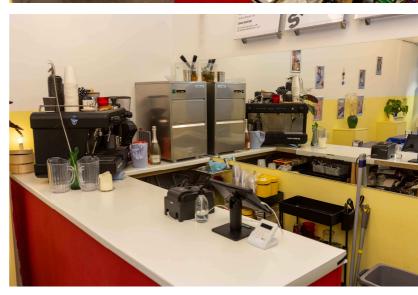

Bright spacious front seating and counter area with kitchen and staff toilet to the rear.

Sit-in sales approximately 30%, takeaway 70%.

Business, leasehold interest, fixtures and fittings for sale at offers over £35,000 plus stock at valuation.

## **Premises:**

The premises are mainly open plan and comprise a bright spacious front seating and counter area with rear kitchen and prep room. Staff toilet at the rear.