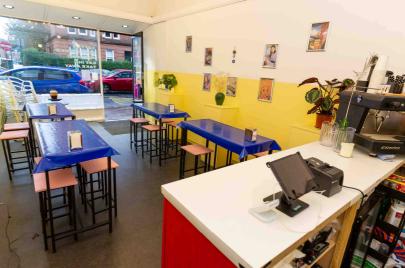

Bright spacious front seating and counter area with kitchen and staff toilet to the rear.

Sit-in sales approximately 30%, takeaway 70%.

Business, leasehold interest, fixtures and fittings for sale at offers over £35,000 plus stock at valuation.

The premises could cater for a wide range of similar food offerings and takeaway/delivery trade.

This attractive environment offers seating for 20 covers inside and additional outside seating.

## **Premises:**

The premises are mainly open plan and comprise a bright spacious front seating and counter area with rear kitchen and prep room. Staff toilet at the rear.