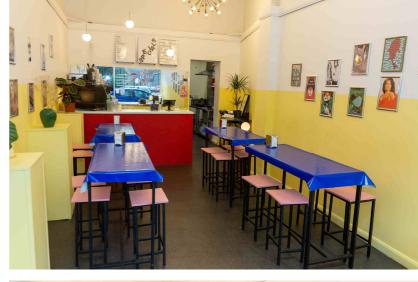

Bright spacious front seating and counter area with kitchen and staff toilet to the rear.

Sit-in sales approximately 30%, takeaway 70%.

Business, leasehold interest, fixtures and fittings for sale at offers over £35,000 plus stock at valuation.

The premises could cater for a wide range of similar food offerings and takeaway/delivery trade.

This attractive environment offers seating for 20 covers inside and additional outside seating.

## **Premises:**

The premises are mainly open plan and comprise a bright spacious front seating and counter area with rear kitchen and prep room. Staff toilet at the rear.