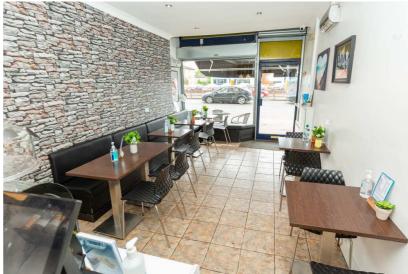

#### **Premises:**

The premises are a spacious single fronted unit in a highly visible location on Crow Road opposite the Arnold Clark VW showroom.

Recently renovated by the current owner, the premises are decorated a bright modern style and are in walk-in condition throughout.

At 40<sup>2</sup> (422sqft) the unit utilizes the space very efficiently and comprises a bright spacious front shop with counter and seating for 14 inside and a further 4 outside, kitchen and a disabled access toilet.