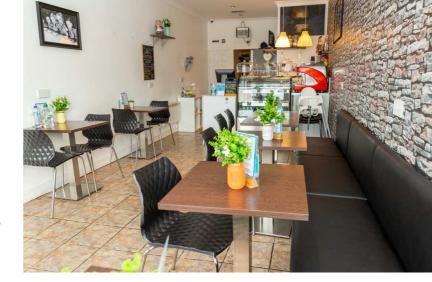

#### **Premises:**

The premises are a spacious single fronted unit in a highly visible location on Crow Road opposite the Arnold Clark VW showroom.

Recently renovated by the current owner, the premises are decorated a bright modern style and are in walk-in condition throughout.

At 40<sup>2</sup> (422sqft) the unit utilizes the space very efficiently and comprises a bright spacious front shop with counter and seating for 14 inside and a further 4 outside, kitchen and a disabled access toilet.