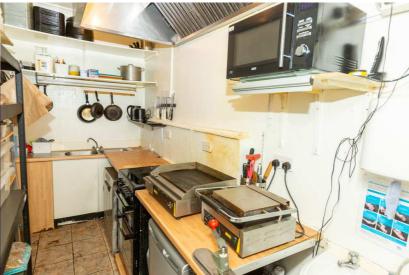

At 40<sup>2</sup> (422sqft) the unit utilizes the space very efficiently and comprises a bright spacious front shop with counter and seating for 14 inside and a further 4 outside, kitchen and a disabled access toilet.