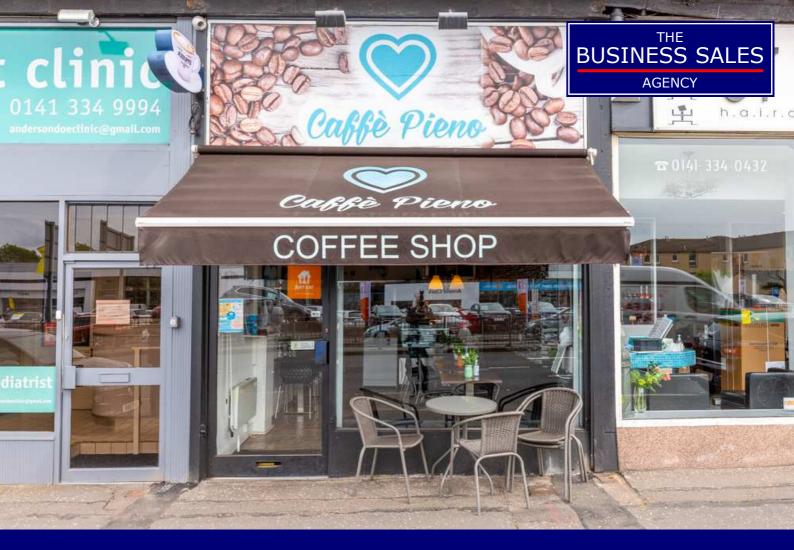

# Beautiful West End Coffee Shop Ref. 2716 470 Crow Road, Glasgow, G11 7DR

This is great opportunity to acquire a highly visible and ideal owner managed coffee shop in a densely populated part of Glasgow's West End.

## **Type of business:**

This is a beautifully decorated sit-in and takeaway cafe in the densely populated West End of Glasgow.

The shop has full class 3 hot food consent and is in a highly visible main road location.

#### **Premises:**

The premises are a spacious single fronted unit in a highly visible location on Crow Road opposite the Arnold Clark VW showroom.

Recently renovated by the current owner, the premises are decorated a bright modern style and are in walk-in condition throughout.