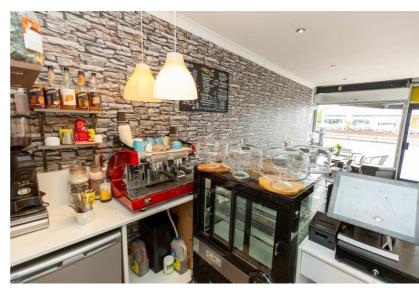

### **Financial information:**

This is an ideal owner managed business with low overheads.

The sale price includes all equipment, fixtures and fittings.

Further financial information can be made available to serious interested parties after viewing.

#### **Premises:**

The premises are a spacious single fronted unit in a highly visible location on Crow Road opposite the Arnold Clark VW showroom.

Recently renovated by the current owner, the premises are decorated a bright modern style and are in walk-in condition throughout.