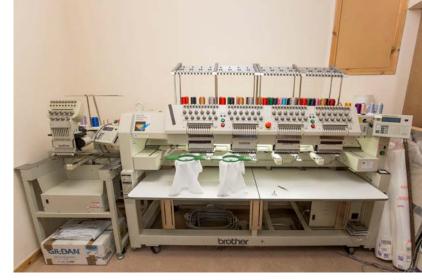

### Financial information:

Annual net sales for the most recent year were £140,000 with excellent gross profit margins. Stock at cost around £5,000 - £6,000.

The sale price includes the equipment comprises 4head and single head Brother embroidery machines together with all storage and office fixtures and fittings.