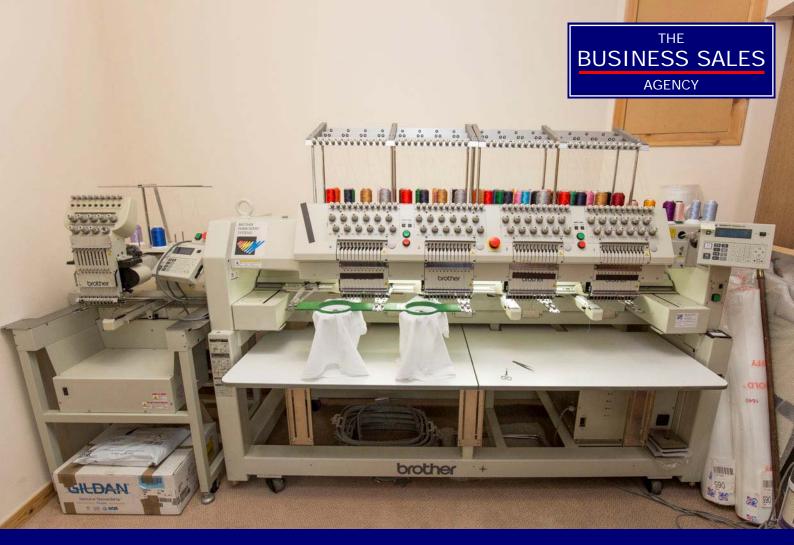

### Financial information:

Annual net sales for the most recent year were £140,000 with excellent gross profit margins. Stock at cost around £5,000 - £6,000.

The sale price includes the equipment comprises 4head and single head Brother embroidery machines together with all storage and office fixtures and fittings.