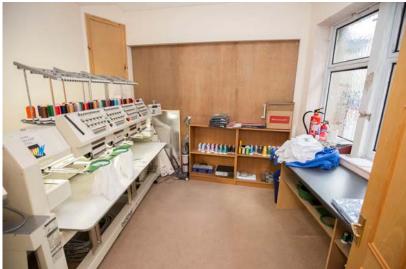

#### Premises:

The owner runs this business from home and it requires only limited space of approximately the size of a double garage to provide room for the embroidery machines, stock storage and office administration.