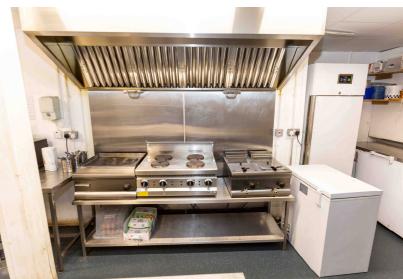

The premises have bright front shop and extremely spacious rear shop area with ample cooking, prep and storage space.

The premises could cater for a wide range of similar food offerings and takeaway/delivery trade.

## **Premises:**

The premises are a spacious 57m² (602sqft) unit. The front shop is mainly the serving area with the spaciously kitchen, prep and storage area to the rear. There is also a staff toilet. Ample unrestricted on street parking outside the shop.