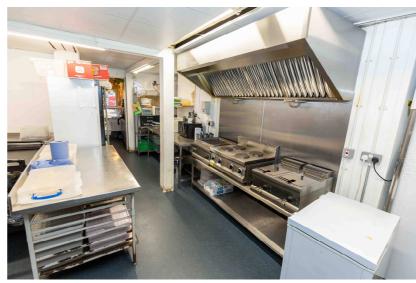

The premises have bright front shop and extremely spacious rear shop area with ample cooking, prep and storage space.

The premises could cater for a wide range of similar food offerings and takeaway/delivery trade.

## **Premises:**

The premises are a spacious 57m² (602sqft) unit. The front shop is mainly the serving area with the spaciously kitchen, prep and storage area to the rear. There is also a staff toilet. Ample unrestricted on street parking outside the shop.