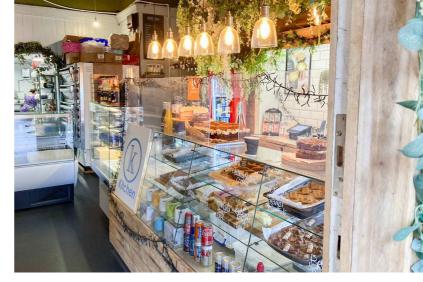

The premises have bright front shop and extremely spacious rear shop area with ample cooking, prep and storage space.

The premises could cater for a wide range of similar food offerings and takeaway/delivery trade.

### **Financial Information:**

Net annual sales for 2021/22 were £140,000 which with low overheads make this a profitable and easily run business.

All equipment, fixtures and fittings are owned outright and included in the sale price.