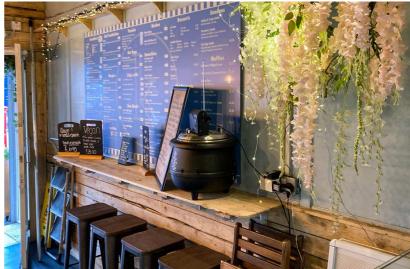

The premises have bright front shop and extremely spacious rear shop area with ample cooking, prep and storage space.

The premises could cater for a wide range of similar food offerings and takeaway/delivery trade.