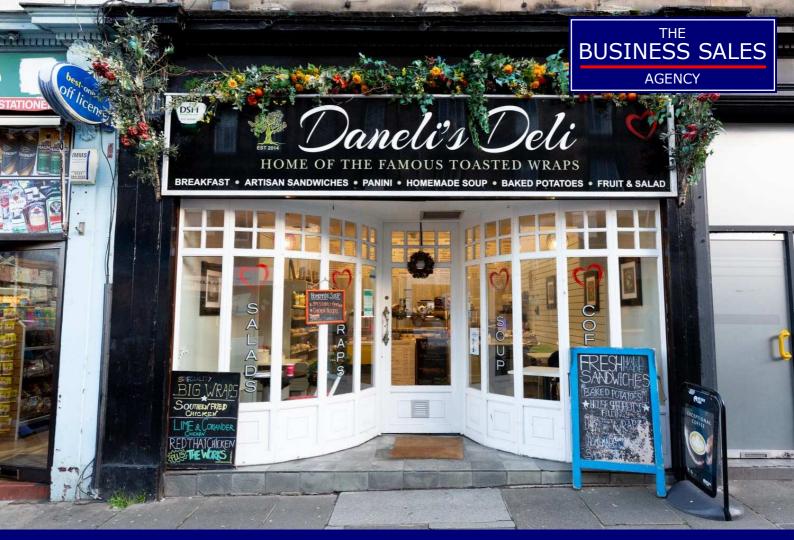

Profitable Sandwich Bar & Deli Ref. 2673 28 Queensferry Street, Edinburgh, EH2 4QS

The Business Sales Agency are delighted to offer this superb opportunity to acquire a high turnover established sandwich bar and deli in the heart of Edinburgh city centre.

Ideally situated for sit-in, takeaway and delivery trade.

This well fitted and equipped spacious double fronted shop is profitable with very high levels of repeat custom and passing trade.

Excellent sales from only 5 day opening 7.30am - 3.30pm.

#### Type of business:

This is a rare opportunity to acquire a successful high turnover sandwich bar and deli in the heart of Edinburgh city centre.

One of the prime high footfall areas of Edinburgh it benefits from tourist trade, shoppers from Princes St and workers from local offices and surrounding retail businesses as well as passing trade from its main road location.

Busy all year round but especially during the summer and Festival months with many venues near by.

With a bright double frontage and open plan layout this unit is suitable for a wide range of sit-in, takeaway and delivery businesses.

#### **Premises:**

Located on the east side of Queensferry Street only yards from the west end of Princes Street and the new Johnnie Walker Experience.

The shop is a spacious 92m<sup>2</sup> (972sqft) over the ground and basement levels.