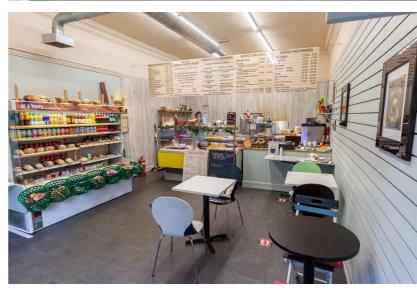

The ground floor is all open plan with two large curved picture windows to the street. The basement has ample office, prep and storage areas and staff toilet.