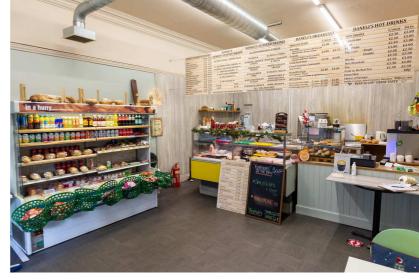

The ground floor is all open plan with two large curved picture windows to the street. The basement has ample office, prep and storage areas and staff toilet.