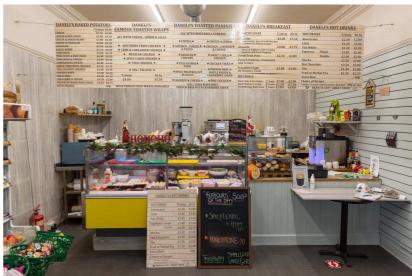

The ground floor is all open plan with two large curved picture windows to the street. The basement has ample office, prep and storage areas and staff toilet.