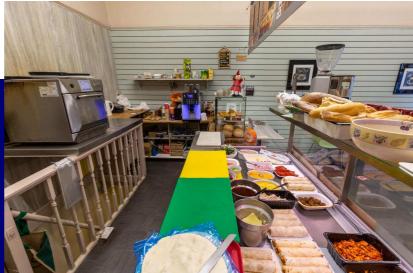

#### Type of business:

This is a rare opportunity to acquire a successful high turnover sandwich bar and deli in the heart of Edinburgh city centre.

One of the prime high footfall areas of Edinburgh it benefits from tourist trade, shoppers from Princes St and workers from local offices and surrounding retail businesses as well as passing trade from its main road location.

Busy all year round but especially during the summer and Festival months with many venues near by.

With a bright double frontage and open plan layout this unit is suitable for a wide range of sit-in, takeaway and delivery businesses.

The ground floor is all open plan with two large curved picture windows to the street. The basement has ample office, prep and storage areas and staff toilet.