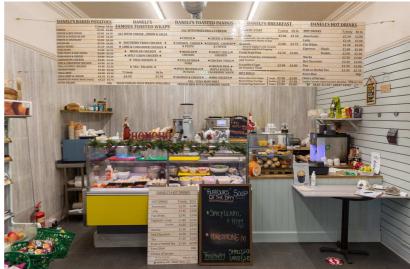

#### **Financial information:**

Excellent sales from only 5 days opening with good gross and net profit margins. The sale price includes all equipment, fixtures and fittings except the coffee machine which is leased.

The ground floor is all open plan with two large curved picture windows to the street. The basement has ample office, prep and storage areas and staff toilet.