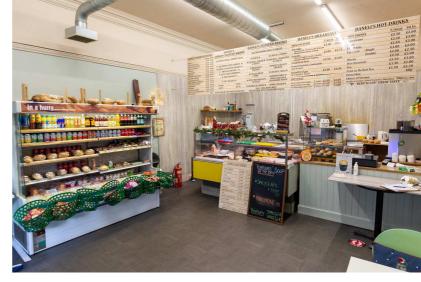

#### **Financial information:**

Excellent sales from only 5 days opening with good gross and net profit margins. The sale price includes all equipment, fixtures and fittings except the coffee machine which is leased.

The ground floor is all open plan with two large curved picture windows to the street. The basement has ample office, prep and storage areas and staff toilet.