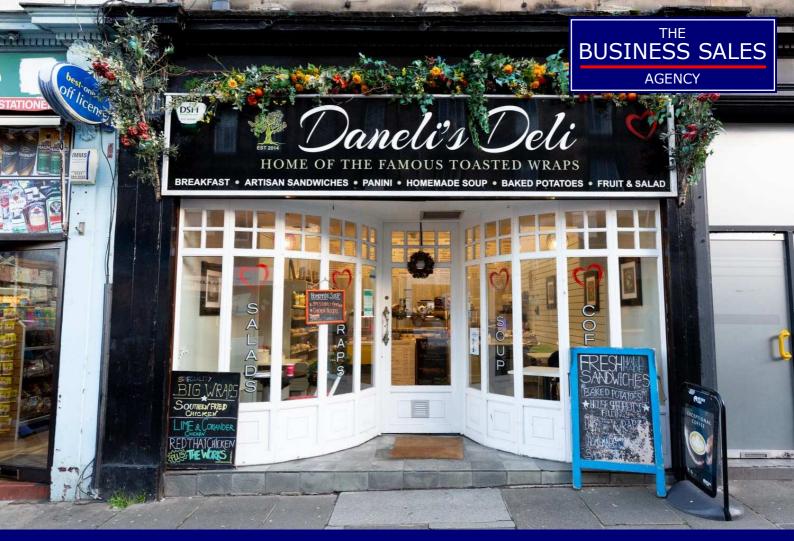

# Profitable Sandwich Bar & Deli Ref. 2673 28 Queensferry Street, Edinburgh, EH2 4QS

The Business Sales Agency are delighted to offer this superb opportunity to acquire a high turnover established sandwich bar and deli in the heart of Edinburgh city centre.

Ideally situated for sit-in, takeaway and delivery trade.

This well fitted and equipped spacious double fronted shop is profitable with very high levels of repeat custom and passing trade.

Excellent sales from only 5 day opening 7.30am - 3.30pm.

#### Type of business:

This is a rare opportunity to acquire a successful high turnover sandwich bar and deli in the heart of Edinburgh city centre.

One of the prime high footfall areas of Edinburgh it benefits from tourist trade, shoppers from Princes St and workers from local offices and surrounding retail businesses as well as passing trade from its main road location.

Busy all year round but especially during the summer and Festival months with many venues near by.

With a bright double frontage and open plan layout this unit is suitable for a wide range of sit-in, takeaway and delivery businesses.

#### **Premises:**

Located on the east side of Queensferry Street only yards from the west end of Princes Street and the new Johnnie Walker Experience.

The shop is a spacious  $92m^2$  (972sqft) over the ground and basement levels.