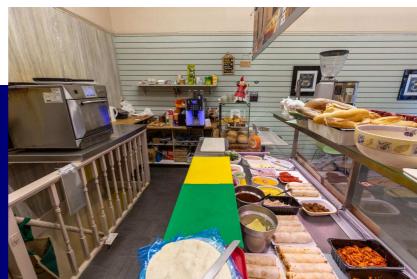

#### Type of business:

This is a rare opportunity to acquire a successful high turnover sandwich bar and deli in the heart of Edinburgh city centre.

One of the prime high footfall areas of Edinburgh it benefits from tourist trade, shoppers from Princes St and workers from local offices and surrounding retail businesses as well as passing trade from its main road location.

Busy all year round but especially during the summer and Festival months with many venues near by.

With a bright double frontage and open plan layout this unit is suitable for a wide range of sit-in, takeaway and delivery businesses.

The ground floor is all open plan with two large curved picture windows to the street. The basement has ample office, prep and storage areas and staff toilet.