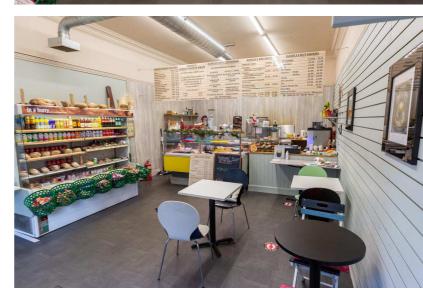

The ground floor is all open plan with two large curved picture windows to the street. The basement has ample office, prep and storage areas and staff toilet.