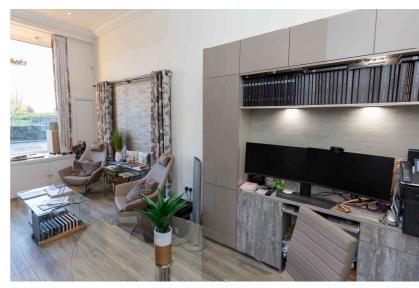

## **Premises:**

The showroom / office is a beautifully refurbished main road property on Lochwinnoch Road in the heart of Kilmacolm. The ground floor comprises the main office and showroom space. There is also a basement with separate side entrance with ample storage and a staff toilet. Potential to convert the basement into a kitchen and bathroom showroom.

The ground floor is 24m2 and the basement 40m2. Full remote access CCTV. Ample on street parking.