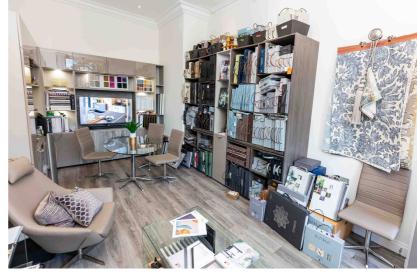

## **Premises:**

The showroom / office is a beautifully refurbished main road property on Lochwinnoch Road in the heart of Kilmacolm. The ground floor comprises the main office and showroom space. There is also a basement with separate side entrance with ample storage and a staff toilet. Potential to convert the basement into a kitchen and bathroom showroom.

The ground floor is 24m2 and the basement 40m2. Full remote access CCTV. Ample on street parking.

Over £15,000 of current pattern and sample books.

Further details and financial information can be made available to interested parties after viewing.