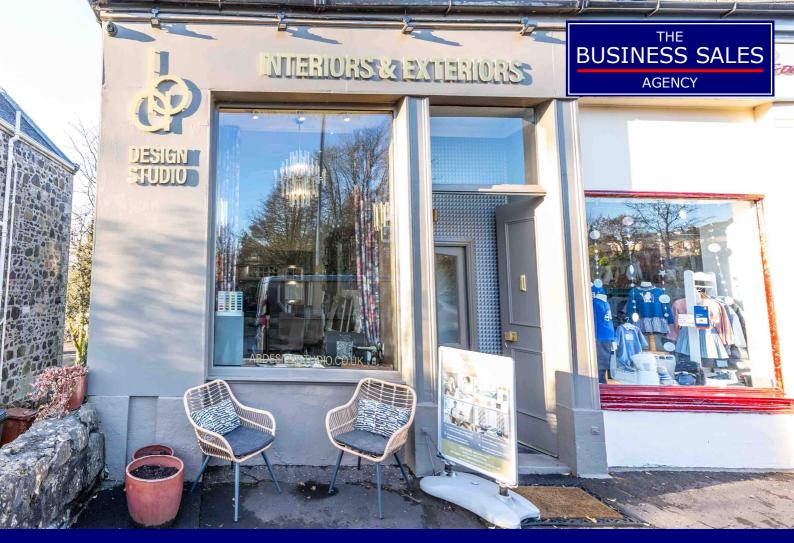

# Well Established Interior Design Business Kilmacolm, Glasgow Ref. 2737

This is a rare opportunity to acquire a well established and highly regarded interior design business serving the affluent Kilmacolm and Bridge of Weir areas of Greater Glasgow.

## **Premises:**

The showroom / office is a beautifully refurbished main road property on Lochwinnoch Road in the heart of Kilmacolm. The ground floor comprises the main office and showroom space. There is also a basement with separate side entrance with ample storage and a staff toilet. Potential to convert the basement into a kitchen and bathroom showroom.

The ground floor is 24m2 and the basement 40m2. Full remote access CCTV. Ample on street parking.