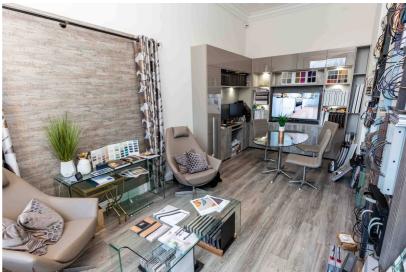

## **Premises:**

The showroom / office is a beautifully refurbished main road property on Lochwinnoch Road in the heart of Kilmacolm. The ground floor comprises the main office and showroom space. There is also a basement with separate side entrance with ample storage and a staff toilet. Potential to convert the basement into a kitchen and bathroom showroom.

The ground floor is 24m2 and the basement 40m2. Full remote access CCTV. Ample on street parking.

Over £15,000 of current pattern and sample books.

Further details and financial information can be made available to interested parties after viewing.