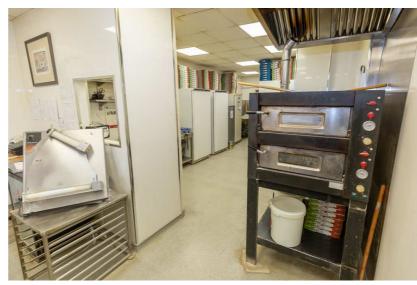

The premises have full class 3 hot food consent with extractor hoods over both the double pizza oven and in the kitchen area behind.

The premises could cater for a wide range of similar hot food takeaway offerings and delivery trade.

### **Premises:**

The premises are a well fitted 45m2 (475sqft) highly visible main road unit comprising a customer takeaway counter together with spacious prep, cooking and storage areas and a staff toilet. Ample free on street parking around the shop.