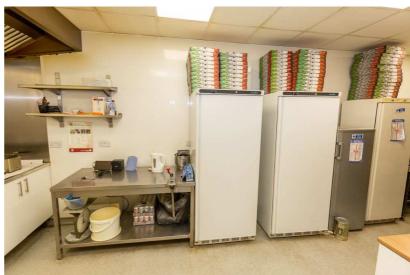

### **Premises:**

The premises are a well fitted 45m2 (475sqft) highly visible main road unit comprising a customer takeaway counter together with spacious prep, cooking and storage areas and a staff toilet. Ample free on street parking around the shop.