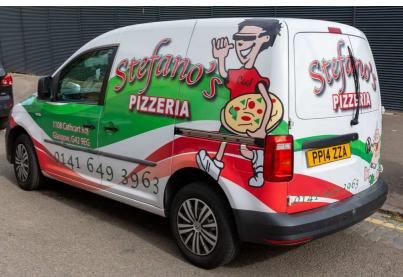

Net sales for the year ended 5 April 2021 £168,000 from 5 days per week trading.

Business, leasehold interest, fixtures and fittings for sale at offers over £29,000 plus stock at valuation.

Sign wrapped VW Caddie van with "PP14ZZA" registration plate for sale by separate negotiation at £14,000.

A beautiful wrapped VW Caddie 2017 delivery van with great registration plate "PP14ZZA" is available by separate negotiation for offers over £14,000.

Further financial information can be made available to serious interested parties after viewing.