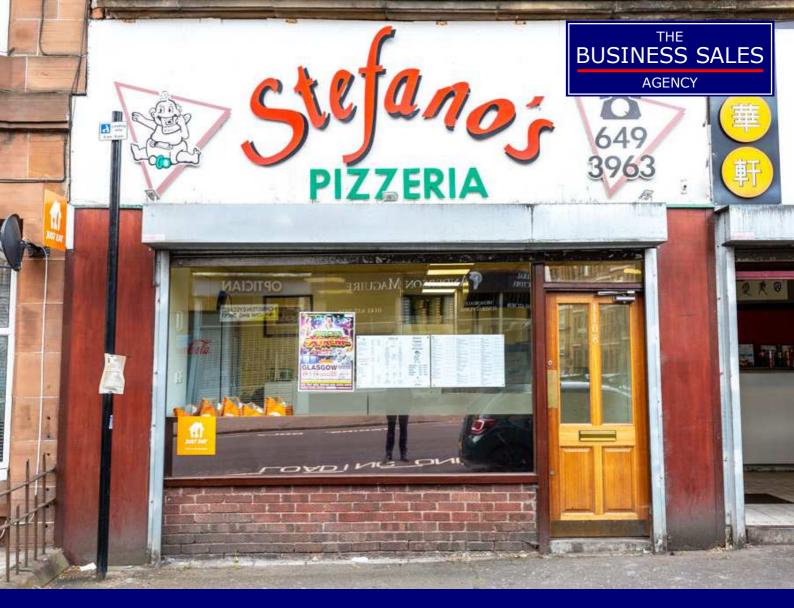

Well Established Profitable Pizzeria Ref. 2724 1108 Cathcart Road, Glasgow, G42 9EG

This is a rare opportunity to acquire a very well established and profitable takeaway pizzeria in the densely populated Mount Florida area of Glasgow very close to Hampden Stadium.

# **Type of business:**

This is a rare opportunity to acquire a very well established and profitable takeaway pizzeria in the Mount Florida area of Glasgow.

Viewing is highly recommended.

The business is in a densely populated area which is ideal for deliveries and is also in very close proximity to Hampden Stadium which means it also experiences high levels of custom on match days and when other events are being staged.