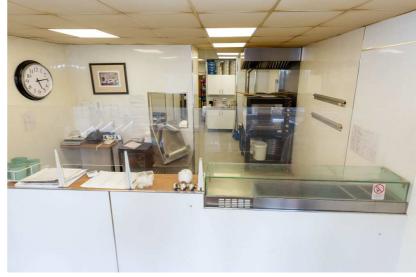

### **Premises:**

The premises are a well fitted 45m2 (475sqft) highly visible main road unit comprising a customer takeaway counter together with spacious prep, cooking and storage areas and a staff toilet. Ample free on street parking around the shop.