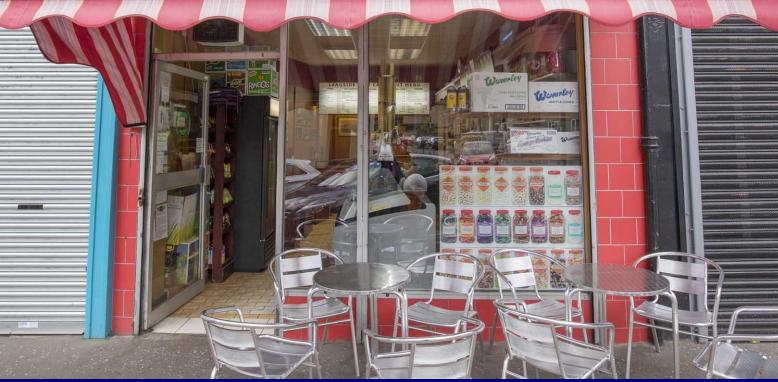

### **Type of business:**

This is a superb opportunity to acquire a successful very well established cafe with seating for 28 customers inside and a further 8 outside.

The café has full class 3 hot food consent and offers a popular and attractive environment for customers and has the potential for further growth.

#### **Premises:**

The premises are a bright south facing unit at the junction of Langside Place and Millbrae Road in the Langside area of Glasgow's south side. This is a popular densely populated area providing high levels of repeat custom.