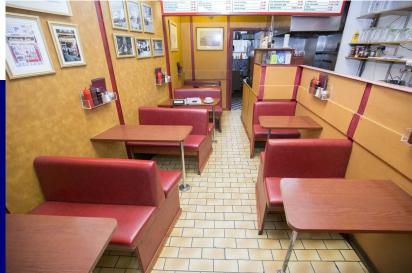

### **Type of business:**

This is a superb opportunity to acquire a successful very well established cafe with seating for 28 customers inside and a further 8 outside.

The café has full class 3 hot food consent and offers a popular and attractive environment for customers and has the potential for further growth.