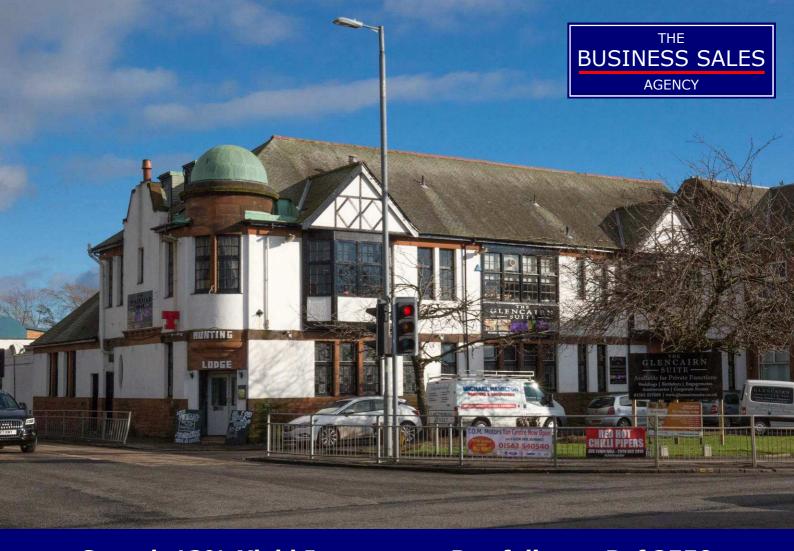

Superb 12% Yield Investment Portfolio Ref 2550
14-16 Glencairn Square & 3 East Shaw Street, Kilmarnock, KA1 4AH

This is an excellent opportunity to acquire this fully let investment portfolio producing a 12% yield with long term tenants.

4 separately let units within one large freehold property.

Recently refurbished bar restaurant on 10 year lease, wedding function venue on 10 year lease, second function suite on year to year lease but tenant has let the property for 13 years and a 4 bedroom flat on 6 month short assured tenancy. All let to separate long term tenants.