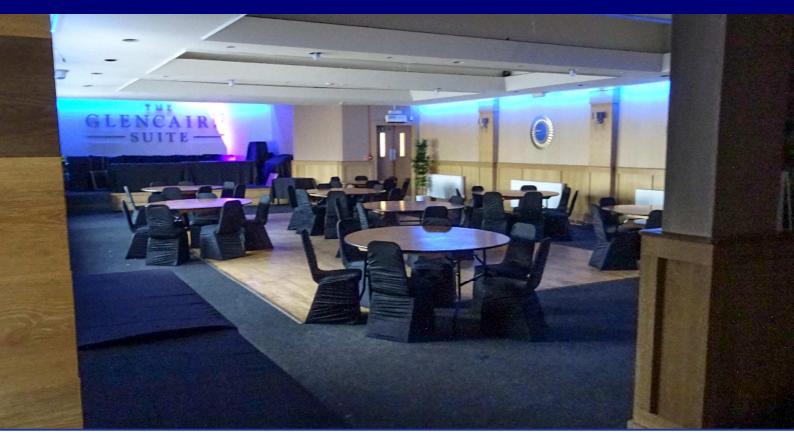

4 separately let units within one large freehold property.

Recently refurbished bar restaurant on 10 year lease, wedding function venue on 10 year lease, second function suite on year to year lease but tenant has let the property for 13 years and a 4 bedroom flat on 6 month short assured tenancy. All let to separate long term tenants.