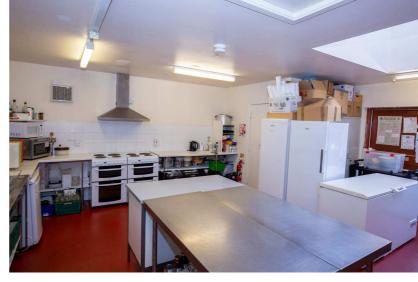

## **Premises:**

The premises are a spacious  $46m^2$  modern unit fitted out specifically for the business. The unit has ample prep, cooking and storage facilities together with a disabled access staff toilet.

All cooking, fridge, freezer, dishwashing and other equipment plus a large barbeque and gazebo is included in the sale price. The unit has private off street parking and direct loading access.

The business has a wide range of crockery, cutlery, glassware and serving equipment to cater for most functions with up to a couple of hundred guests.