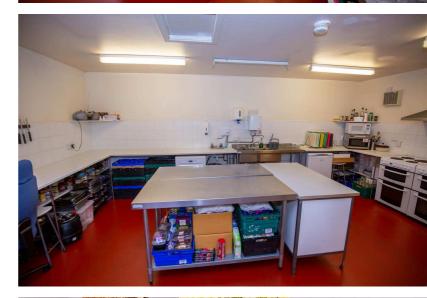

## **Premises:**

The premises are a spacious  $46m^2$  modern unit fitted out specifically for the business. The unit has ample prep, cooking and storage facilities together with a disabled access staff toilet.

All cooking, fridge, freezer, dishwashing and other equipment plus a large barbeque and gazebo is included in the sale price. The unit has private off street parking and direct loading access.

The business has a wide range of crockery, cutlery, glassware and serving equipment to cater for most functions with up to a couple of hundred guests.