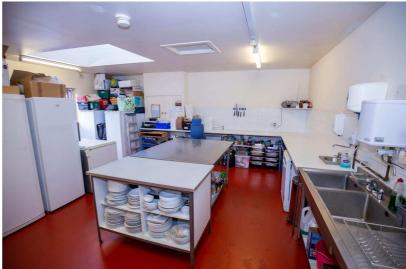

## **Premises:**

The premises are a spacious  $46m^2$  modern unit fitted out specifically for the business. The unit has ample prep, cooking and storage facilities together with a disabled access staff toilet.

All cooking, fridge, freezer, dishwashing and other equipment plus a large barbeque and gazebo is included in the sale price. The unit has private off street parking and direct loading access.

The business has a wide range of crockery, cutlery, glassware and serving equipment to cater for most functions with up to a couple of hundred guests.