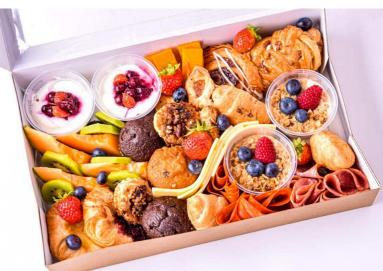

Profitable going concern with fully equipped catering unit.

With little local competition this business provides a wide range of catering options with business lunches accounting for around 60% of sales and other private functions including parties, weddings and barbeques the balance.

# Type of business:

This profitable outside catering business has been established for 20 years and enjoys a pre-eminent position in its local market.

With little local competition it supplies repeat catering to a significant number of local blue chip companies together with a wide range of private functions including parties, weddings and barbeques.

All cooking, fridge, freezer, dishwashing and other equipment plus a large barbeque and gazebo is included in the sale price. The unit has private off street parking and direct loading access.

The business has a wide range of crockery, cutlery, glassware and serving equipment to cater for most functions with up to a couple of hundred guests.