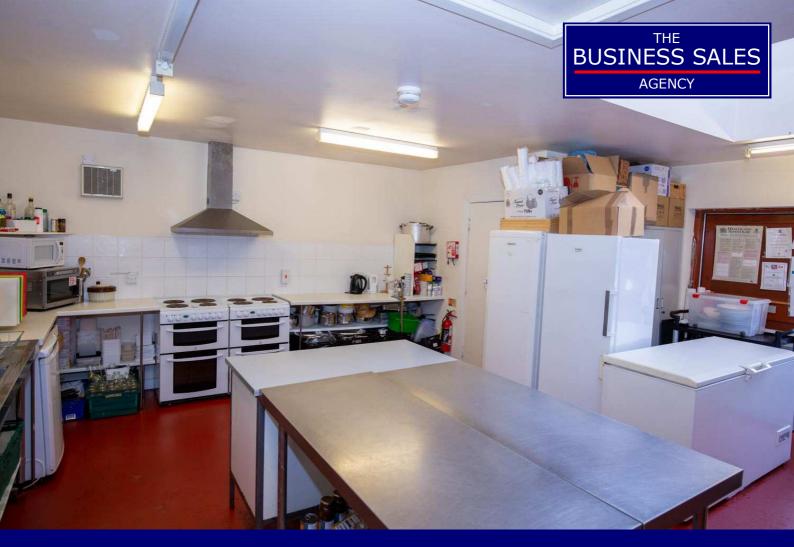

## **Premises:**

The premises are a spacious  $46m^2$  modern unit fitted out specifically for the business. The unit has ample prep, cooking and storage facilities together with a disabled access staff toilet.

All cooking, fridge, freezer, dishwashing and other equipment plus a large barbeque and gazebo is included in the sale price. The unit has private off street parking and direct loading access.

The business has a wide range of crockery, cutlery, glassware and serving equipment to cater for most functions with up to a couple of hundred guests.