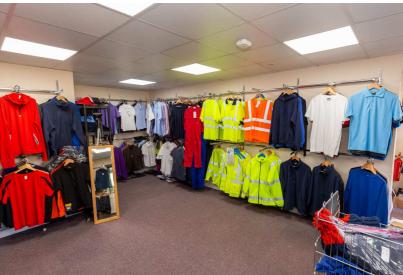

#### **Premises:**

The business operates from a modern  $125m^2$  (1,320sqft) commercial unit which is ideally sized for the business with gas central heating and ample free parking outside.

The unit comprises a showroom, workroom, large office, ample storage, kitchen and toilet.