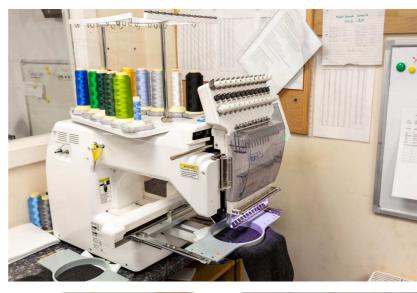

#### **Financial information:**

Current year's net sales on target for £230,000 with excellent gross profit margins.

The sale price includes all equipment including 4head and single head Happy embroidery machines, heat press, vinyl cutter, related computers and printers together with all display, storage and office fixtures and fittings.