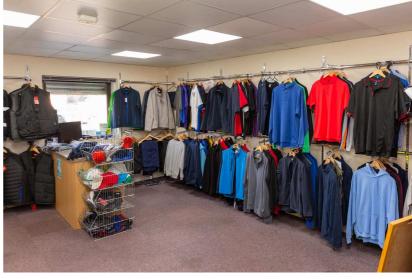

#### **Premises:**

The business operates from a modern  $125m^2$  (1,320sqft) commercial unit which is ideally sized for the business with gas central heating and ample free parking outside.

The unit comprises a showroom, workroom, large office, ample storage, kitchen and toilet.