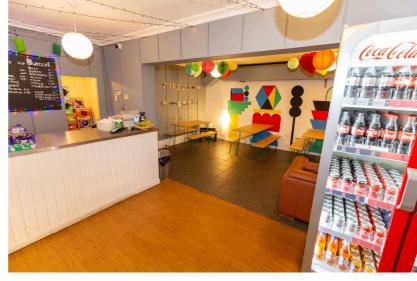

#### **Premises:**

The premises are a spacious lower ground floor unit on Woodside Place in the Charing Cross area of Glasgow with private rear parking.

At 93m<sup>2</sup> (982sqft) the unit has a large counter and seating area to the front with spacious commercial kitchen, toilet, office and ample storage to the rear.