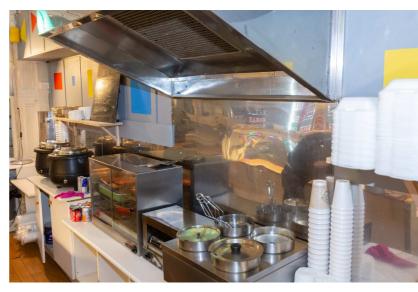

#### **Premises:**

The premises are a spacious lower ground floor unit on Woodside Place in the Charing Cross area of Glasgow with private rear parking.

At 93m<sup>2</sup> (982sqft) the unit has a large counter and seating area to the front with spacious commercial kitchen, toilet, office and ample storage to the rear.

The property has extraction from both the counter area and kitchen.