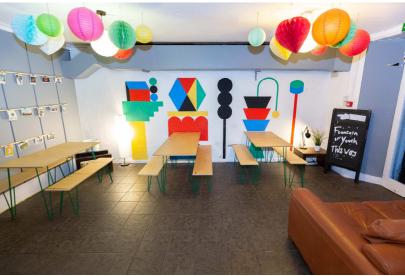

#### **Premises:**

The premises are a spacious lower ground floor unit on Woodside Place in the Charing Cross area of Glasgow with private rear parking.

At 93m<sup>2</sup> (982sqft) the unit has a large counter and seating area to the front with spacious commercial kitchen, toilet, office and ample storage to the rear.