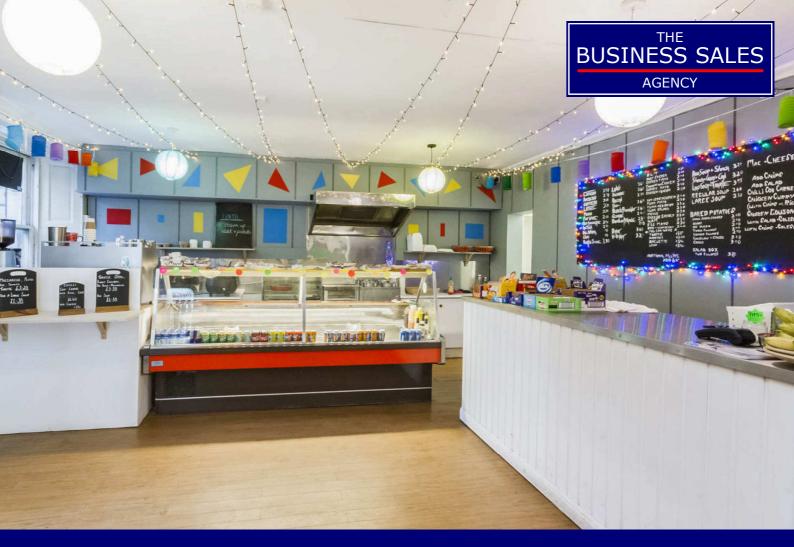

### Type of business:

This well established and fully fitted sandwich bar is in an area densely populated with offices of mainly professional firms, local residents and vistors to Kelvingrove Park all which provide a good footfall for the unit.

This sit-in and takeaway business is ideally suited to being owner managed with limited part-time staff.

With access from front and rear it is particularly convenient for the surrounding office workers.

#### **Premises:**

The premises are a spacious lower ground floor unit on Woodside Place in the Charing Cross area of Glasgow with private rear parking.

At 93m<sup>2</sup> (982sqft) the unit has a large counter and seating area to the front with spacious commercial kitchen, toilet, office and ample storage to the rear.