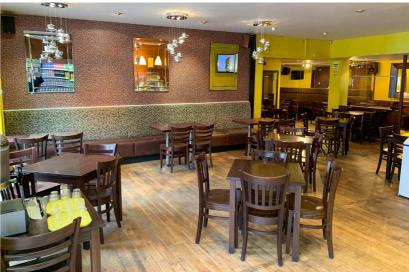

Very spacious double unit 136m<sup>2</sup> open plan seating and serving area all on the ground floor with 74 covers inside and permission for a further 40 outside in pedestrianized area.

Significant level of sales with excellent gross profit margins. Good size commercial kitchen with Class 3 hot food consent.

This double unit comprises a very large open plan seating and serving area with separate kitchen and toilets to the rear. The total ground floor internal area extends to  $136m^2$  (1,436sqft).