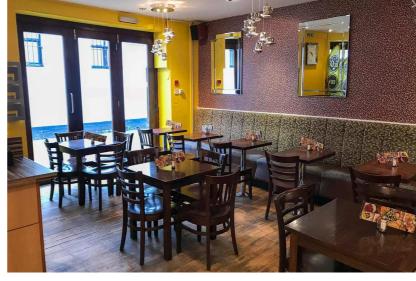

Very spacious double unit 136m<sup>2</sup> open plan seating and serving area all on the ground floor with 74 covers inside and permission for a further 40 outside in pedestrianized area.

Significant level of sales with excellent gross profit margins. Good size commercial kitchen with Class 3 hot food consent.

This double unit comprises a very large open plan seating and serving area with separate kitchen and toilets to the rear. The total ground floor internal area extends to  $136m^2$  (1,436sqft).