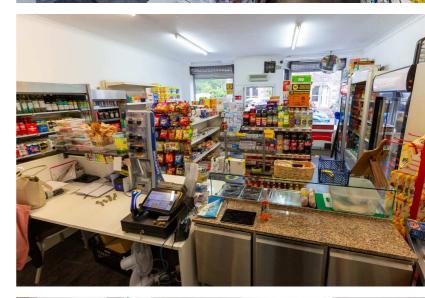

## **Premises:**

The shop is located on the south side of Riverside Road just west of the bridge over the River Clyde in the village of Kirkfieldbank which is just outside Lanark.

The premises are comprise a large front shop, rear kitchen/store and staff toilet. The shop benefits from ample unrestricted on street parking.