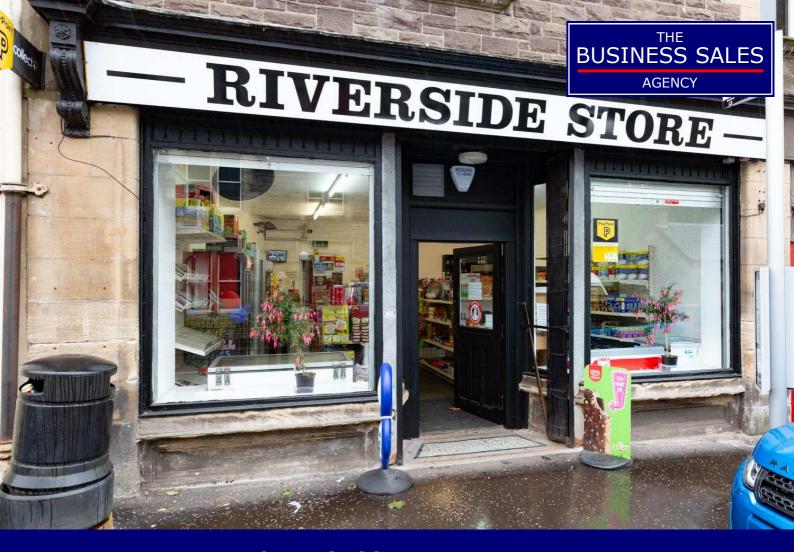

Tenanted Freehold Investment Property
208 Riverside Road, Lanark, ML11 9JJ Ref. 2725

This is an excellent tenanted investment opportunity for those looking for a long term investment with an existing tenant in Kirkfieldbank near Lanark.

## **Premises:**

The shop is located on the south side of Riverside Road just west of the bridge over the River Clyde in the village of Kirkfieldbank which is just outside Lanark.

The premises are comprise a large front shop, rear kitchen/store and staff toilet. The shop benefits from ample unrestricted on street parking.