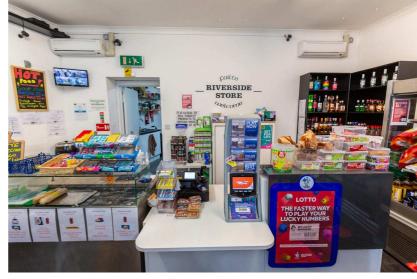

## Type of business:

This well established independent licensed convenience store is the only business of its type in the area. This results in excellent repeat local business and its main road location also generates good passing trade.

The business has a good mix of sales including newspapers and magazines, convenience foods, cigarettes, soft drinks, confectionary, alcohol and a selection of hot and cold filled rolls, teas and coffee.