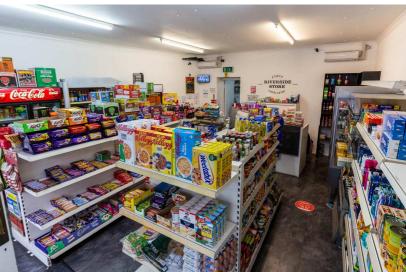

The business has a good mix of sales including newspapers and magazines, convenience foods, cigarettes, soft drinks, confectionary, alcohol and a selection of hot and cold filled rolls, teas and coffee.

## **Premises:**

The shop is located on the south side of Riverside Road just west of the bridge over the River Clyde in the village of Kirkfieldbank which is just outside Lanark.

The premises are comprise a large front shop, rear kitchen/store and staff toilet. The shop benefits from ample unrestricted on street parking.