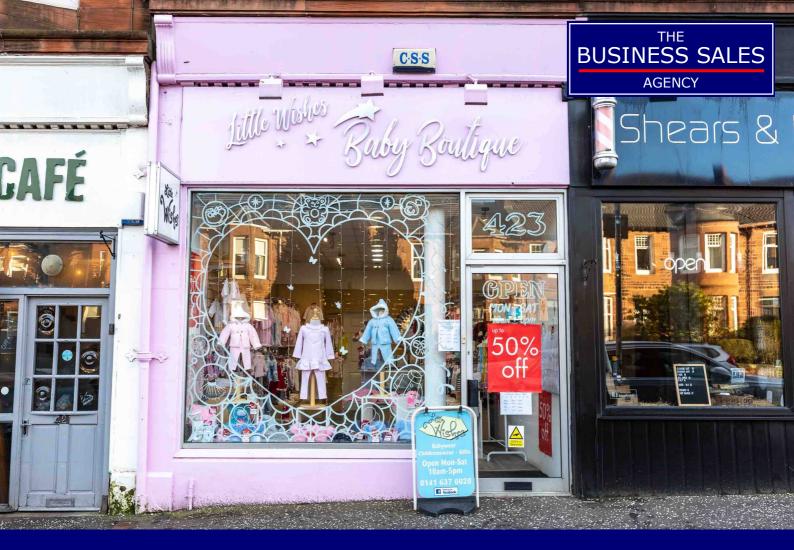

# Popular Babywear Boutique423 Clarkston Road, Glasgow, G44 3LLRef. 2744

This is a superb opportunity to acquire a highly visible and well established babywear boutique in the popular and affluent Muirend area of Glasgow.

#### Type of business:

This is a popular well established babywear boutique in the affluent Muirend area of Glasgow's southside.

Viewing is highly recommended.

With its bright modern décor and spacious open plan layout it has a regular loyal clientele of local residents and excellent passing trade.

#### **Premises:**

The premises are a bright spacious  $37m^2$  (390sqft) well presented unit with an open plan retail front area, office, staff kitchen and toilet.

The area benefits from ample free on street parking.