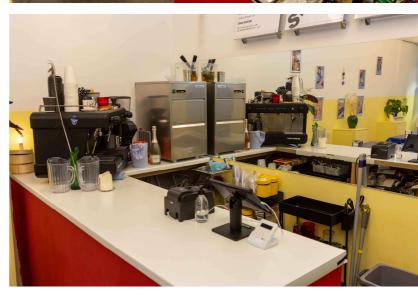

With its fresh décor and open plan layout this business is ideally suited to both daytime and early evening custom.

The premises have class 1 use and manage an extensive menu from the good sized kitchen and prep space.

## **Financial Information:**

The business currently only trades Thursday -Sunday 12noon - 4pm though 7 day and longer hours opening is permissible so turnover could be increased significantly. All equipment, fixtures and fittings are owned outright and included in the sale price.