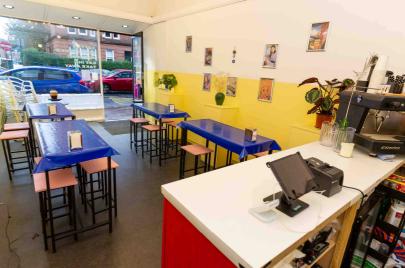

Bright spacious front seating and counter area with kitchen and staff toilet to the rear.

Sit-in sales approximately 30%, takeaway 70%.

Business, leasehold interest, fixtures and fittings for sale at offers over £27,500 plus stock at valuation.

## **Premises:**

The premises are mainly open plan and comprise a bright spacious front seating and counter area with rear kitchen and prep room. Staff toilet at the rear.