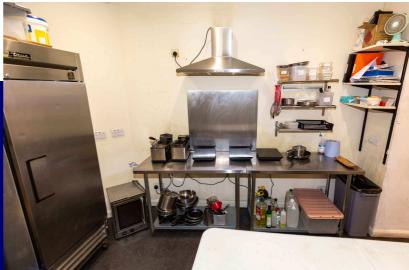

## **Premises:**

The premises are mainly open plan and comprise a bright spacious front seating and counter area with rear kitchen and prep room. Staff toilet at the rear.