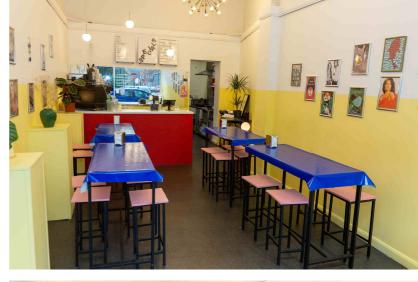

Bright spacious front seating and counter area with kitchen and staff toilet to the rear.

Sit-in sales approximately 30%, takeaway 70%.

Business, leasehold interest, fixtures and fittings for sale at offers over £27,500 plus stock at valuation.

The premises could cater for a wide range of similar food offerings and takeaway/delivery trade.

This attractive environment offers seating for 20 covers inside and additional outside seating.

## **Premises:**

The premises are mainly open plan and comprise a bright spacious front seating and counter area with rear kitchen and prep room. Staff toilet at the rear.