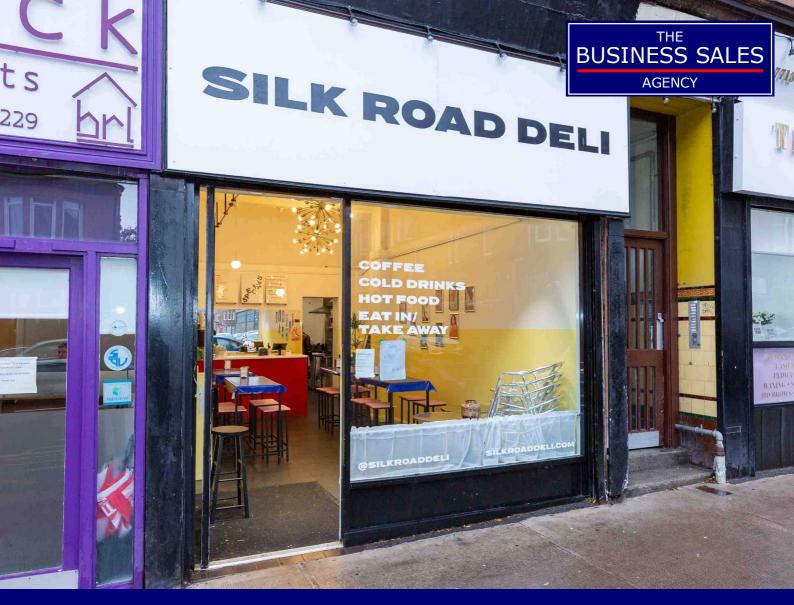

Popular Southside Sit-in and Takeaway DeliRef. 264634 Minard Road, Shawlands, Glasgow, G41 2HW

This is an excellent opportunity to acquire a popular café in the densely populated Shawlands area of Glasgow's South Side.

## Type of business:

This is an excellent opportunity to acquire a popular sit-in and takeaway café in the densely populated Shawlands of Glasgow's South Side.

Viewing is highly recommended.

Shawlands attracts a healthy mix of students, young professionals and families which enjoy its active café culture. With a large number of residents working on a hybrid basis from working it provides a regular customer base for sit in and takeaway trade.

With its fresh décor and open plan layout this business is ideally suited to both daytime and early evening custom.

The premises have class 1 use and manage an extensive menu from the good sized kitchen and prep space.