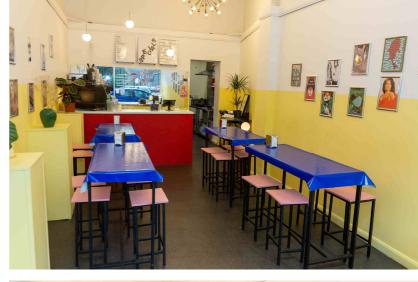

Bright spacious front seating and counter area with kitchen and staff toilet to the rear.

Sit-in sales approximately 30%, takeaway 70%.

Offers are invited for the business, leasehold interest, fixtures and fittings.

The premises could cater for a wide range of similar food offerings and takeaway/delivery trade.

This attractive environment offers seating for 20 covers inside and additional outside seating.

## **Premises:**

The premises are mainly open plan and comprise a bright spacious front seating and counter area with rear kitchen and prep room. Staff toilet at the rear.