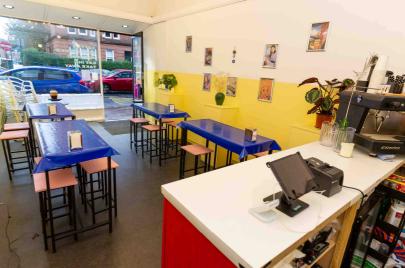

Bright spacious front seating and counter area with kitchen and staff toilet to the rear.

Sit-in sales approximately 30%, takeaway 70%.

Offers are invited for the business, leasehold interest, fixtures and fittings.

With its fresh décor and open plan layout this business is ideally suited to both daytime and early evening custom.

The premises have class 1 use and manage an extensive menu from the good sized kitchen and prep space.

## **Premises:**

The premises are mainly open plan and comprise a bright spacious front seating and counter area with rear kitchen and prep room. Staff toilet at the rear.