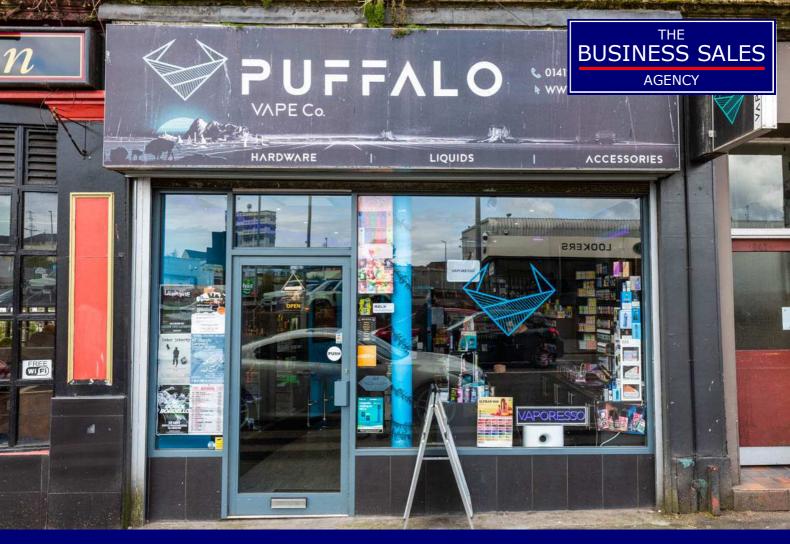

**Busy Popular Vape Shop** 

243 Maryhill Road, Glasgow, G20 7YB

Ref. 2760

This is an excellent opportunity to acquire a profitable well established vape shop in the densely populated Maryhill area of Glasgow.

#### **Premises:**

The premises are a bright highly visible  $25m^2$  unit opposite the Lidl supermarket on Maryhill Road. This is a densely populated area which with Lidl and the surrounding parade of shops make this a high footfall location which is good for business.

The shop is fitted to a high modern standard with full CCTV and a roller shutter. Ample on street parking nearby.