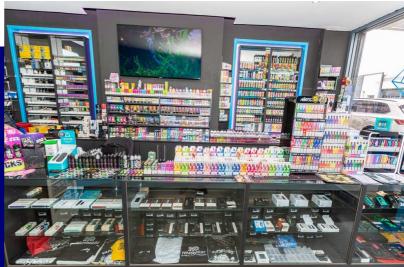

**Busy Popular Vape Shop** 

243 Maryhill Road, Glasgow, G20 7YB

Ref. 2760

This is an excellent opportunity to acquire a profitable well established vape shop in the densely populated Maryhill area of Glasgow.

The business sells a wide range of vaping products with its own brand products accounting for 20-30% of sales.

This beautifully presented shop has high levels of repeat local custom and no nearby competition.

# Type of business:

This is an excellent opportunity to acquire a profitable well established Vape shop in the busy Maryhill area of Glasgow.

The business has a superb loyal repeat customer base and excellent passing trade.

Its combination of specially sourced "Own Brand" products together with a wide range of popular 3rd party brands give this shop high margins and an advantage over other Vape shops.

#### **Premises:**

The premises are a bright highly visible  $25m^2$  unit opposite the Lidl supermarket on Maryhill Road. This is a densely populated area which with Lidl and the surrounding parade of shops make this a high footfall location which is good for business.

The shop is fitted to a high modern standard with full CCTV and a roller shutter. Ample on street parking nearby.