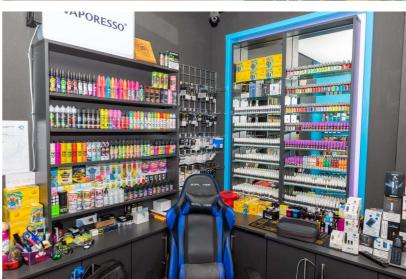

#### **Premises:**

The premises are a bright highly visible  $25m^2$  unit opposite the Lidl supermarket on Maryhill Road. This is a densely populated area which with Lidl and the surrounding parade of shops make this a high footfall location which is good for business.

The shop is fitted to a high modern standard with full CCTV and a roller shutter. Ample on street parking nearby.