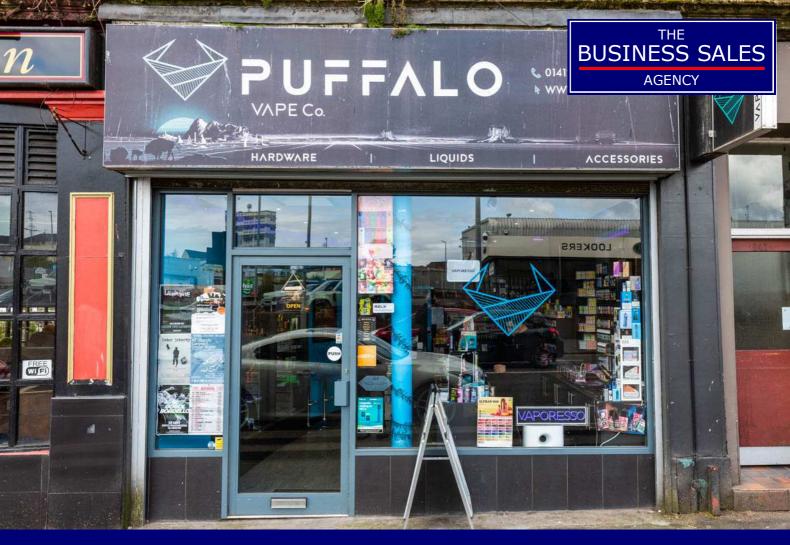

**Busy Popular Vape Shop** 

243 Maryhill Road, Glasgow, G20 7YB

Ref. 2760

This is an excellent opportunity to acquire a profitable well established vape shop in the densely populated Maryhill area of Glasgow.

Busy Popular Vape Shop 243 Maryhill Road, Glasgow, G20 7YB Ref. 2760

#### **Premises:**

The premises are a bright highly visible  $25m^2$  unit opposite the Lidl supermarket on Maryhill Road. This is a densely populated area which with Lidl and the surrounding parade of shops make this a high footfall location which is good for business.

The shop is fitted to a high modern standard with full CCTV and a roller shutter. Ample on street parking nearby.