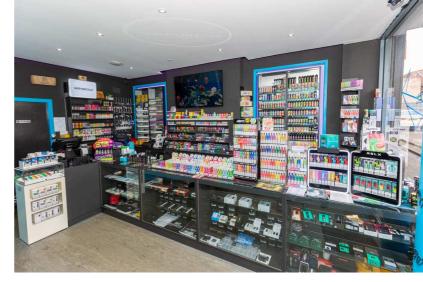

#### **Premises:**

The premises are a bright highly visible  $25m^2$  unit opposite the Lidl supermarket on Maryhill Road. This is a densely populated area which with Lidl and the surrounding parade of shops make this a high footfall location which is good for business.

The shop is fitted to a high modern standard with full CCTV and a roller shutter. Ample on street parking nearby.