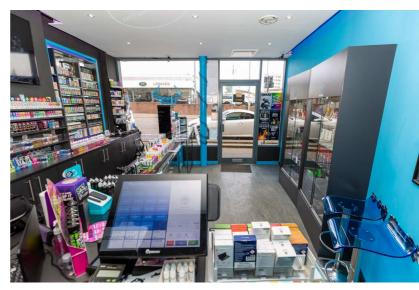

#### **Premises:**

The premises are a bright highly visible  $25m^2$  unit opposite the Lidl supermarket on Maryhill Road. This is a densely populated area which with Lidl and the surrounding parade of shops make this a high footfall location which is good for business.

The shop is fitted to a high modern standard with full CCTV and a roller shutter. Ample on street parking nearby.