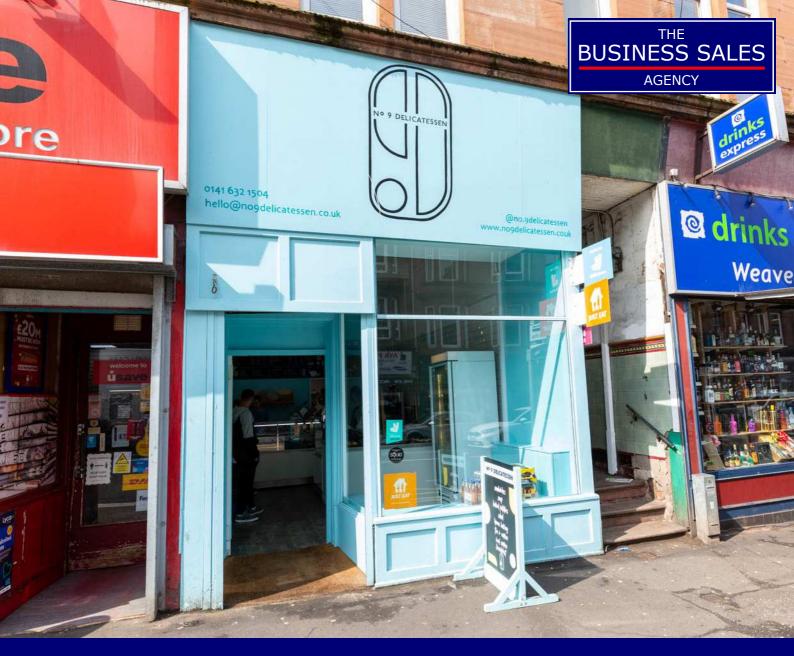

# Profitable Takeaway Sandwich Bar & Deli 9 Minard Road, Shawlands, Glasgow, G41 2HR Ref. 2764

This is an excellent opportunity to acquire a busy, well established sandwich bar and deli in the popular Shawlands area of the south side of Glasgow.

0333 6000 888

www.businesssalesagency.com
The Business Sales Agency, 38 Queen Street, Glasgow, G1 3DX

Profitable Takeaway Sandwich Bar & Deli 9 Minard Road, Glasgow, G41 2HR Ref. 2764

Type of business:

This is a very well established takeaway sandwich bar and deli which has been trading for over 40 years in the affluent Shawlands area of Glasgow's south side.

#### **Premises:**

The premises are located on the north side of Minard Rd close to its junction with Pollokshaws Rd.

This is a busy residential and commercial area with a high population density providing an excellent repeat customer base for the business.

This recently refurbished unit extends to 42m2 (443sqft) and consists of a bright front serving area and to the rear a large prep / store room. There is ample free on street parking near the shop.