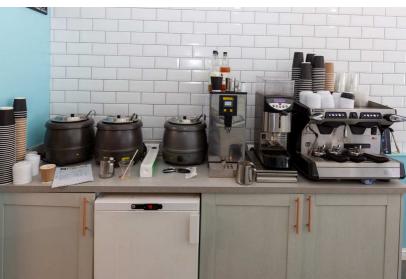

Fully refurbished to a high modern standard by the current owner 3 years ago it is has bright front shop and spacious rear preparation and storage room.

The current business is mainly takeaway with deliveries via Deliveroo and Uber Eats accounting for around 25% - 30% of sales.

All equipment (except for the Merry Chef oven which is on hire purchase) is owned outright and is included in the sale price.

Full financial information can be made available to serious interested parties after viewing.