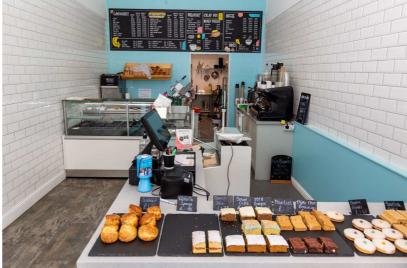

Fully refurbished to a high modern standard by the current owner 3 years ago it is has bright front shop and spacious rear preparation and storage room.

The current business is mainly takeaway with deliveries via Deliveroo and Uber Eats accounting for around 25% - 30% of sales.

This recently refurbished unit extends to 42m2 (443sqft) and consists of a bright front serving area and to the rear a large prep / store room. There is ample free on street parking near the shop.