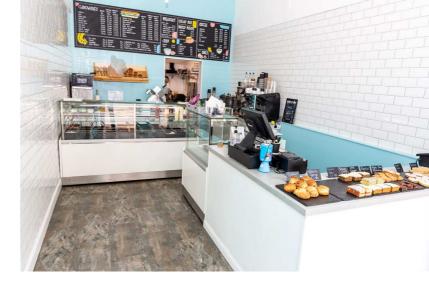

Fully refurbished to a high modern standard by the current owner 3 years ago it is has bright front shop and spacious rear preparation and storage room.

The current business is mainly takeaway with deliveries via Deliveroo and Uber Eats accounting for around 25% - 30% of sales.

This recently refurbished unit extends to 42m2 (443sqft) and consists of a bright front serving area and to the rear a large prep / store room. There is ample free on street parking near the shop.