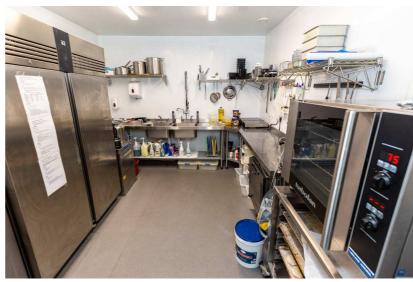

Fully refurbished to a high modern standard by the current owner 3 years ago it is has bright front shop and spacious rear preparation and storage room.

The current business is mainly takeaway with deliveries via Deliveroo and Uber Eats accounting for around 25% - 30% of sales.

All equipment (except for the Merry Chef oven which is on hire purchase) is owned outright and is included in the sale price.

Full financial information can be made available to serious interested parties after viewing.

This recently refurbished unit extends to 42m2 (443sqft) and consists of a bright front serving area and to the rear a large prep / store room. There is ample free on street parking near the shop.