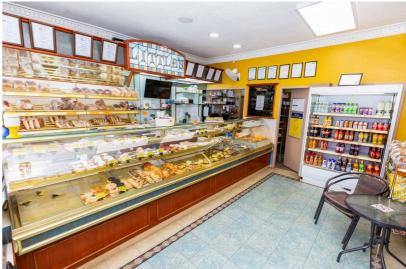

Annual net sales of £310,000 with excellent gross profit margins.

Housed in a superb 3 storey freehold High Street property, the highly visible ground floor shop has the spacious bakery to the rear. On the first and second floors there is a large 3 bedroomed flat suitable for owners accommodation or as a separate rental property.

# **Premises:**

The premises are a highly visible property in the heart of Moffat. The shop and bakery are on the ground floor with an additional basement area extending under the shop. There is rear access for deliveries and staff parking.