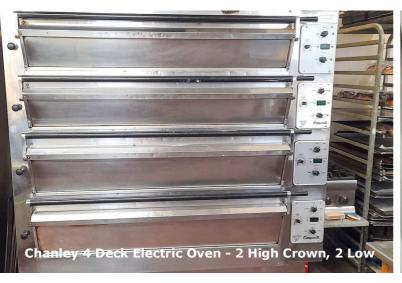

### **Financial information:**

Annual net sales in 2022/2023 of £310,000. In addition there was rental income from the flat above of £7,800. All equipment, fixtures and fittings are owned outright and are included in the sale.