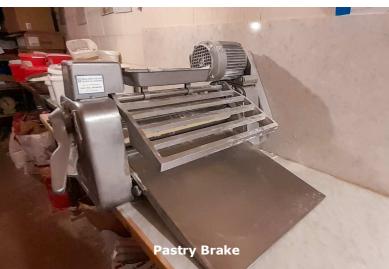

### **Financial information:**

Annual net sales in 2022/2023 of £310,000. In addition there was rental income from the flat above of £7,800. All equipment, fixtures and fittings are owned outright and are included in the sale.