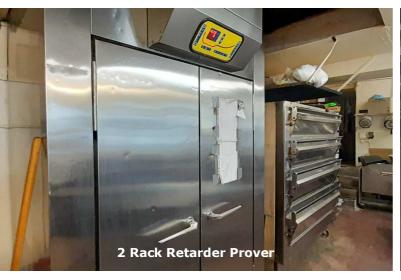

### **Financial information:**

Annual net sales in 2022/2023 of £310,000. In addition there was rental income from the flat above of £7,800. All equipment, fixtures and fittings are owned outright and are included in the sale.