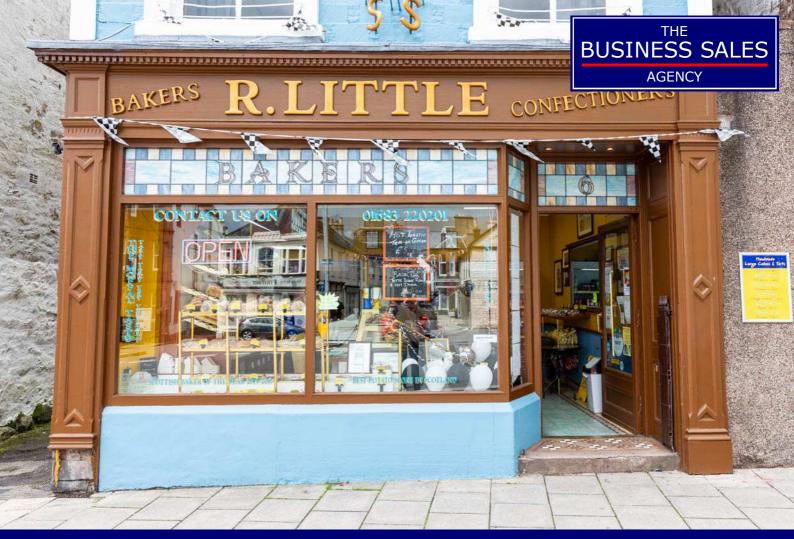

Fully Equipped Bakery, Shop & Accommodation

6 High Street, Moffat, Dumfriesshire, DG10 9EU Ref. 2770

This is an excellent opportunity to acquire this well established award winning bakery in the affluent market town of Moffat.

# Type of business:

Being the only bakery in Moffat, this award winning business is a consistently profitable operation and is only offered for sale due to the owners wish to retire.

A family run business established for over 90 years this bakery has a highly visible High Street location, free on street parking and no local competition. It is very popular with local residents and tourists alike and with all ages of customers from school children to the elderly.

# **Premises:**

The premises are a highly visible property in the heart of Moffat. The shop and bakery are on the ground floor with an additional basement area extending under the shop. There is rear access for deliveries and staff parking.