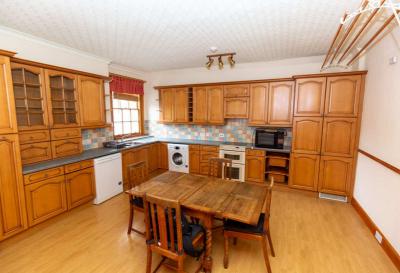

With side access separate from the shop, the flat extends over the first and second floors of the property. It was originally the owners' accommodation but has been rented out on a successful basis for the last few years.

The flat comprises a large bright lounge to the front, a spacious family size dining kitchen, family bathroom with both bath and separate shower, and three good sized bedrooms. Gas central heating.