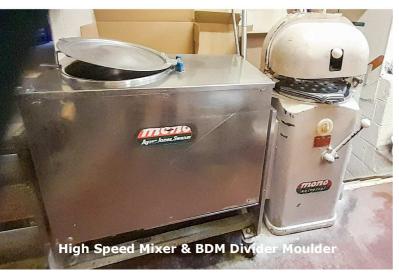

### **Financial information:**

Annual net sales in 2022/2023 of £310,000. In addition there was rental income from the flat above of £7,800. All equipment, fixtures and fittings are owned outright and are included in the sale.