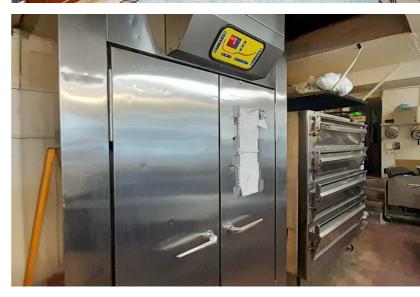

### **Financial information:**

Annual net sales in 2022/2023 of £310,000. In addition there was rental income from the flat above of £7,800. All equipment, fixtures and fittings are owned outright and are included in the sale.