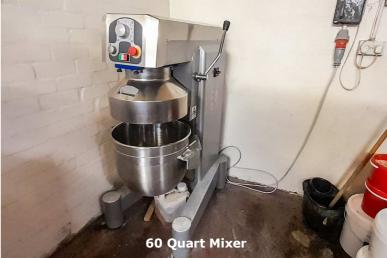

### **Financial information:**

Annual net sales in 2022/2023 of £310,000. In addition there was rental income from the flat above of £7,800. All equipment, fixtures and fittings are owned outright and are included in the sale.