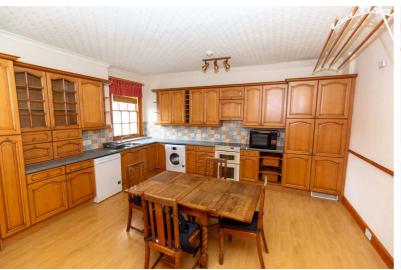

With side access separate from the shop, the flat extends over the first and second floors of the property. It was originally the owners' accommodation but has been rented out on a successful basis for the last few years.

The flat comprises a large bright lounge to the front, a spacious family size dining kitchen, family bathroom with both bath and separate shower, and three good sized bedrooms. Gas central heating.