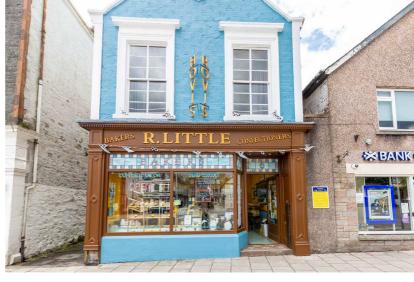

Annual net sales of £310,000 with excellent gross profit margins.

Housed in a superb 3 storey freehold High Street property, the highly visible ground floor shop has the spacious bakery to the rear. On the first and second floors there is a large 3 bedroomed flat suitable for owners accommodation or as a separate rental property.

# **Premises:**

The premises are a highly visible property in the heart of Moffat. The shop and bakery are on the ground floor with an additional basement area extending under the shop. There is rear access for deliveries and staff parking.

With side access separate from the shop, the flat extends over the first and second floors of the property. It was originally the owners' accommodation but has been rented out on a successful basis for the last few years.