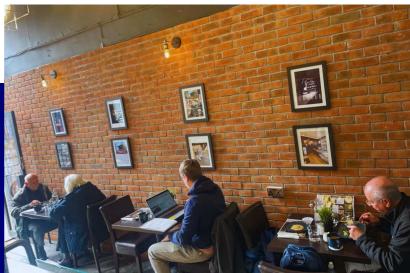

## **Type of business:**

This is a beautifully decorated sit-in and takeaway coffee shop in the densely populated West End of Glasgow.

The coffee shop is in a highly visible main road location and benefits from good repeat custom from the surrounding businesses and local residents.

# **Premises:**

The premises are a spacious single fronted unit in a highly visible location on Dumbarton Road near its junction with Crow Road. Recently totally renovated, the premises are decorated a bright modern style and are in walk-in condition throughout.

At 114m<sup>2</sup> (1,204sqft) the unit comprises a bright spacious front shop with counters and seating for 12 inside and a further 4 outside, large prep kitchen, storage and a disabled access toilet. There is ample on street parking around the shop.