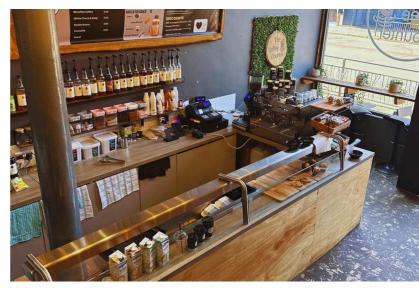

### **Financial information:**

This is an ideal owner managed business with low overheads.

The sale price includes all equipment, fixtures and fittings.

Further financial information can be made available to serious interested parties after viewing.

At 114m<sup>2</sup> (1,204sqft) the unit comprises a bright spacious front shop with counters and seating for 12 inside and a further 4 outside, large prep kitchen, storage and a disabled access toilet. There is ample on street parking around the shop.