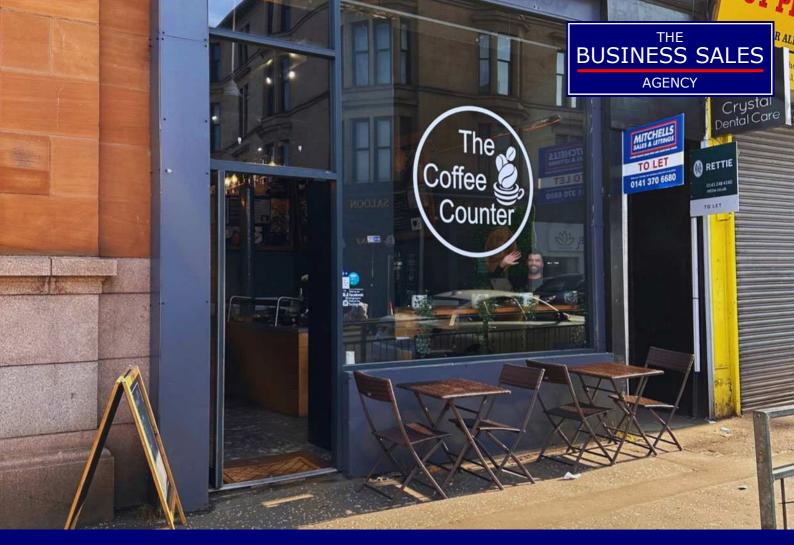

Beautifully Decorated West End Coffee Shop Ref. 2777 476 Dumbarton Road, Glasgow, G11 6SQ

This is great opportunity to acquire a highly visible and ideal owner managed coffee shop in a densely populated part of Glasgow's West End.

# **Premises:**

The premises are a spacious single fronted unit in a highly visible location on Dumbarton Road near its junction with Crow Road. Recently totally renovated, the premises are decorated a bright modern style and are in walk-in condition throughout.

At 114m<sup>2</sup> (1,204sqft) the unit comprises a bright spacious front shop with counters and seating for 12 inside and a further 4 outside, large prep kitchen, storage and a disabled access toilet. There is ample on street parking around the shop.