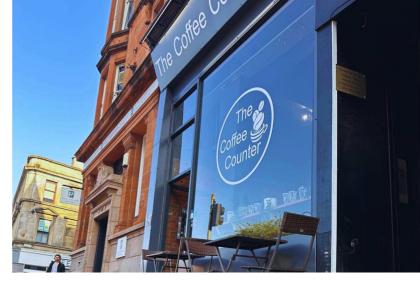

## **Type of business:**

This is a beautifully decorated sit-in and takeaway coffee shop in the densely populated West End of Glasgow.

The coffee shop is in a highly visible main road location and benefits from good repeat custom from the surrounding businesses and local residents.

# **Premises:**

The premises are a spacious single fronted unit in a highly visible location on Dumbarton Road near its junction with Crow Road. Recently totally renovated, the premises are decorated a bright modern style and are in walk-in condition throughout.