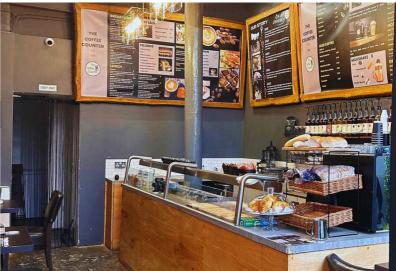

At 114m<sup>2</sup> (1,204sqft) the unit comprises a bright spacious front shop with counters and seating for 12 inside and a further 4 outside, large prep kitchen, storage and a disabled access toilet. There is ample on street parking around the shop.