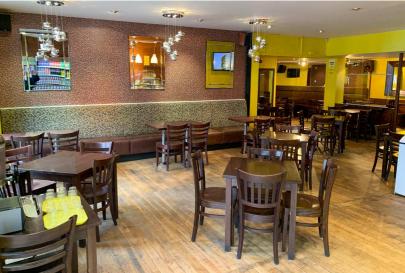

A bright double unit extending to 136m<sup>2</sup> of open plan ground floor seating and serving area with 74 covers inside and a further 40 outside in pedestrianized area outside.

Good size commercial kitchen with Class 3 hot food consent. Likely to obtain alcohol licence if required.

This double unit comprises a very large open plan seating and serving area with separate kitchen and toilets to the rear. The total ground floor internal area extends to  $136m^2$  (1,436sqft).