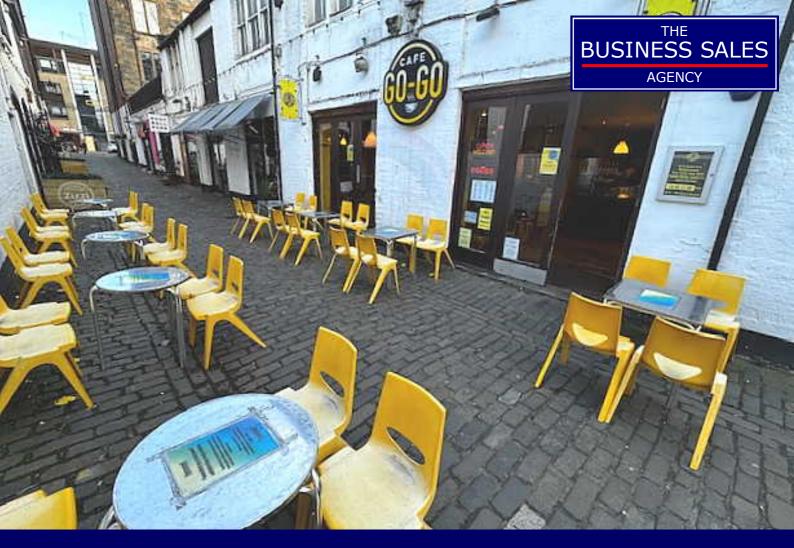

A bright double unit extending to 136m<sup>2</sup> of open plan ground floor seating and serving area with 74 covers inside and a further 40 outside in pedestrianized area outside.

Good size commercial kitchen with Class 3 hot food consent. Likely to obtain alcohol licence if required.

## Type of business:

Probably one of the largest restaurant / café premises available in the West End of Glasgow.

With 74 covers inside and permission for a further 40 outside together with full class 3 hot food consent, this offers a rare significant business opportunity in a prime location.

There are many quality gift, food and other complementary retailers in the surrounding area creating a good footfall for the business. Huge floor to ceiling concertina windows on to the street make it a particularly attractive place to sit.

This double unit comprises a very large open plan seating and serving area with separate kitchen and toilets to the rear. The total ground floor internal area extends to  $136m^2$  (1,436sqft).