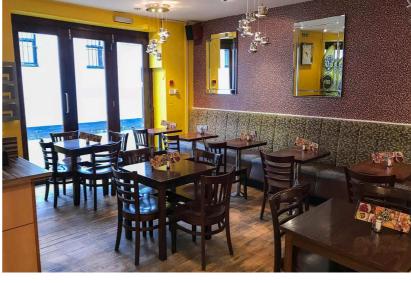

A bright double unit extending to 136m<sup>2</sup> of open plan ground floor seating and serving area with 74 covers inside and a further 40 outside in pedestrianized area outside.

Good size commercial kitchen with Class 3 hot food consent. Likely to obtain alcohol licence if required.

This double unit comprises a very large open plan seating and serving area with separate kitchen and toilets to the rear. The total ground floor internal area extends to  $136m^2$  (1,436sqft).