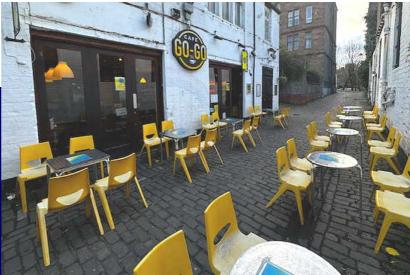

A bright double unit extending to 136m<sup>2</sup> of open plan ground floor seating and serving area with 74 covers inside and a further 40 outside in pedestrianized area outside.

Good size commercial kitchen with Class 3 hot food consent. Likely to obtain alcohol licence if required.

## Type of business:

Probably one of the largest restaurant / café premises available in the West End of Glasgow.

With 74 covers inside and permission for a further 40 outside together with full class 3 hot food consent, this offers a rare significant business opportunity in a prime location.

There are many quality gift, food and other complementary retailers in the surrounding area creating a good footfall for the business. Huge floor to ceiling concertina windows on to the street make it a particularly attractive place to sit.