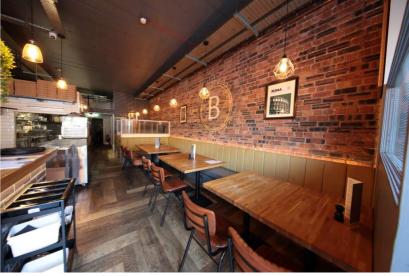

Spacious 88m<sup>2</sup> (930sqft) premises with seating for 30 customers.

Spacious fully equipped commercial kitchen.

Average weekly net sales between £5,000 and £7,000.

Leasehold interest, fixtures & fittings for sale at offers over £49,000.

## **Premises:**

The premises are a spacious unit located on Glasgow Road, which is one of the main roads into Paisley city centre. There is ample on street parking.

At 88m<sup>2</sup> (930sqft) the unit is mainly open plan with spacious serving and seating area together with a good sized well equipped commercial kitchen, ladies and gents toilets.