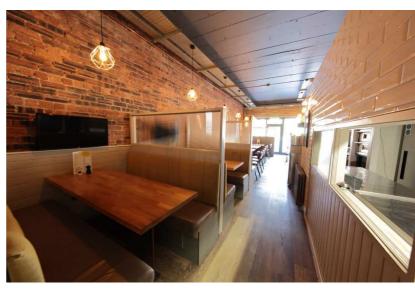

Spacious 88m<sup>2</sup> (930sqft) premises with seating for 30 customers.

Spacious fully equipped commercial kitchen.

Average weekly net sales between £5,000 and £7,000.

Leasehold interest, fixtures & fittings for sale at offers over £49,000.

## **Premises:**

The premises are a spacious unit located on Glasgow Road, which is one of the main roads into Paisley city centre. There is ample on street parking.

At 88m<sup>2</sup> (930sqft) the unit is mainly open plan with spacious serving and seating area together with a good sized well equipped commercial kitchen, ladies and gents toilets.