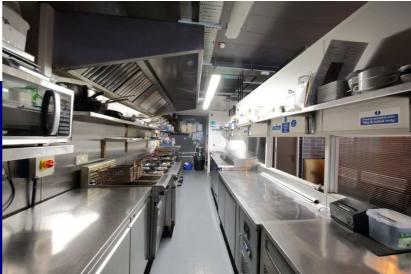

## **Premises:**

The premises are a spacious unit located on Glasgow Road, which is one of the main roads into Paisley city centre. There is ample on street parking.

At 88m<sup>2</sup> (930sqft) the unit is mainly open plan with spacious serving and seating area together with a good sized well equipped commercial kitchen, ladies and gents toilets.