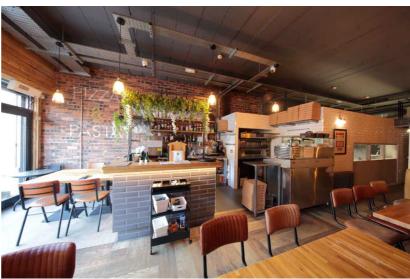

Spacious 88m<sup>2</sup> (930sqft) premises with seating for 30 customers.

Spacious fully equipped commercial kitchen.

Average weekly net sales between £5,000 and £7,000.

Leasehold interest, fixtures & fittings for sale at offers over £49,000.

## **Premises:**

The premises are a spacious unit located on Glasgow Road, which is one of the main roads into Paisley city centre. There is ample on street parking.

At 88m<sup>2</sup> (930sqft) the unit is mainly open plan with spacious serving and seating area together with a good sized well equipped commercial kitchen, ladies and gents toilets.