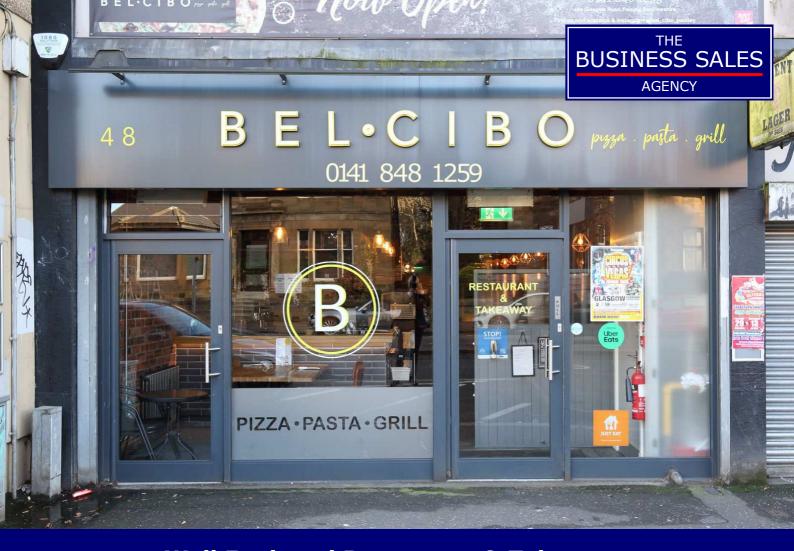

Well Equipped Restaurant & Takeaway48B Glasgow Road, Paisley, PA1 3PWRef. 2780

This is a great opportunity to acquire a busy main road licensed restaurant and takeaway with full hot food consent.

On Glasgow Road with ample on street parking and close to the heart of Paisley this is an ideal position for both sit-in and delivery trade.

## **Type of business:**

This well established and fully equipped licensed restaurant and takeaway is ideally positioned for both sit-in and delivery trade.

Currently trading as an Italian restaurant but suitable for a wide range of different cuisines.

With full class 3 hot food consent and seating for 30 covers this business is located on the main Glasgow Road with ample on street parking and close to Paisley city centre.

## **Premises:**

The premises are a spacious unit located on Glasgow Road, which is one of the main roads into Paisley city centre. There is ample on street parking.

At 88m<sup>2</sup> (930sqft) the unit is mainly open plan with spacious serving and seating area together with a good sized well equipped commercial kitchen, ladies and gents toilets.