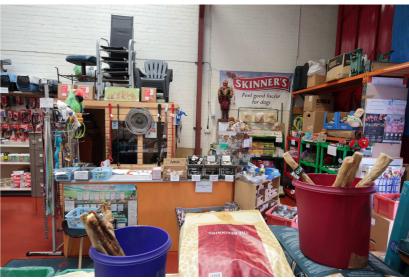

Annual net sales £130,000 and low overheads.

Selling a wide range of pet foods and accessories for dogs, cats, birds and small animals this is an ideal business for an enthusiastic owner manager with limited part-time staff.

Viewing is highly recommended.

Around 75% of turnover is repeat sales of pet food for dogs, cats, birds and small animals. The business also sells a wide range of treats and accessories for these pets.