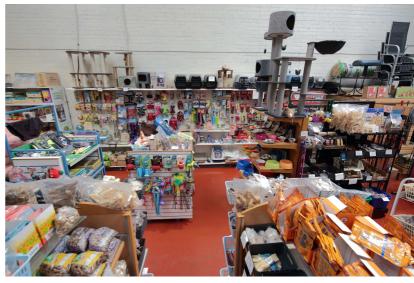

Annual net sales £130,000 and low overheads.

Selling a wide range of pet foods and accessories for dogs, cats, birds and small animals this is an ideal business for an enthusiastic owner manager with limited part-time staff.

Viewing is highly recommended.

Around 75% of turnover is repeat sales of pet food for dogs, cats, birds and small animals. The business also sells a wide range of treats and accessories for these pets.